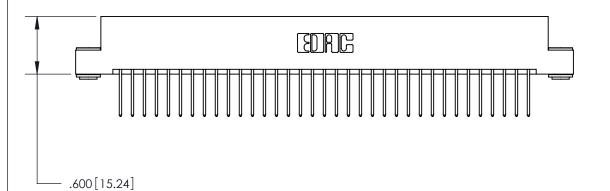

<u>Contact Dimensions:</u> 522-P.C. Tail .025 Sq. (0.64 Sq.) - Tail LG. =.440 (11.18) .125 (3.18) Contact Spacing x .250 (6.35) Row Spacing

THIS IS A C.A.D. GENERATED DRAWING DO NOT MAKE MANUAL REVISIONS TO MASTER.

ISSUE NUMBER

ORIGINAL

(1)

4.660 [118.36] 4.500 [114.3] -.370 [9.4]

Card Slot Accepts .054 [1.37] to .070 [1.78] Thick P.C. Board .330 [8.38] Card Slot .160 [4.07] Point of Contact -

INSULATOR MATERIAL: THERMOPLASTIC POLYESTER, UL 94V-0 CONTACT MATERIAL; COPPER, NICKEL, TIN ALLOY CA-725

CONTACT PLATING: GOLD ON THE MATING AREA, TIN-LEAD ON THE CONTACT TAILS, NICKEL UNDERPLATE

846/896 SERIES HIGH TEMP CARD EDGE CONNECTOR PART NUMBER: 846-070-522-203

YOUR CONNECTION TO QUALITY & SERVICE

**EDAC INC** TORONTO, ONTARIO CANADA