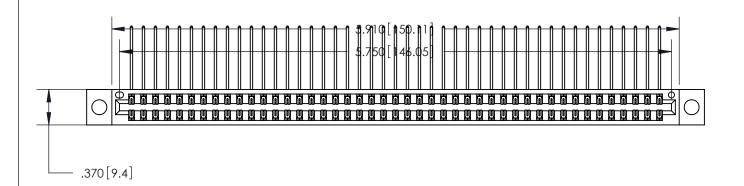

<u>Contact Dimensions:</u>
558-90 Degree Bend (Code 541 Contacts)
See Sheet 2 for Contact Code 555, 556, 558, 559, 560 Dimensions

THIS IS A C.A.D. GENERATED DRAWING DO NOT MAKE MANUAL REVISIONS TO MASTER.

ISSUE NUMBER

ORIGINAL

1

Card Slot Accepts .054 [1.37] to .070 [1.78] Thick P.C. Board .330 [8.38] Card Slot .160 [4.07] Point of Contact -

INSULATOR MATERIAL: THERMOPLASTIC POLYESTER, UL 94V-0 CONTACT MATERIAL; COPPER, NICKEL, TIN ALLOY CA-725

.600 [15.24]

CONTACT PLATING: GOLD ON THE MATING AREA, TIN-LEAD ON THE CONTACT TAILS, NICKEL UNDERPLATE

846/896 SERIES HIGH TEMP CARD EDGE CONNECTOR PART NUMBER: 846-090-558-804

YOUR CONNECTION TO QUALITY & SERVICE

**EDAC INC** TORONTO, ONTARIO CANADA

THESE DRAWINGS AND SPECIFICATIONS ARE THE PROPERTY OF EDAC INC.,AND SHALL NOT BE REPRODUCED, OR COPIED OR USED AS THE BASIS FOR THE MANUFACTURE OR SALE OF APPARATUS WITHOUT WRITTEN PERMISSION.