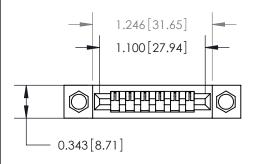

## **Mounting Option**

.156 (3.96) Dia. Mounting Holes

## **Contact Detail**

Wire Wrap .046x.013(1.17x0.33) - Tail LG=.520(13.21)

.156 [3.96] Contact Spacing x .200 [5.08] Row Spacing





**See Accompanying Page for:** 

**Contact Bend Details** 



**SECTION A-A** 



| 807/857 Series High Temp Card Edge Connector |
|----------------------------------------------|
| Part Number: 857-006-447-104                 |

YOUR CONNECTION TO QUALITY & SERVICE

| DRAWN: J.LEE   | DATE: AUG. 11/09 |
|----------------|------------------|
| CHECKED:       | DATE:            |
| SCALE: NTS     | SHEET 1 OF 2     |
| DRAWING NUMBER | ISSUE            |
| 807 Assembly   | 1                |

807 ENG MASTER