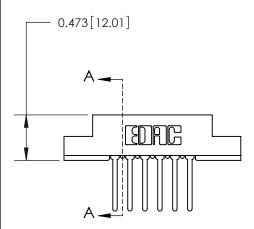

## **Contact Detail**

Wire Wrap .046x.013(1.17x0.33) - Tail LG=.520(13.21)

.156 [3.96] Contact Spacing x .200 [5.08] Row Spacing

**See Accompanying Page for:** 

**Contact Bend Details** 

**SECTION A-A** 

| 807/857 Series High Temp Card Edge Connector |
|----------------------------------------------|
| Part Number: 857-006-447-104                 |