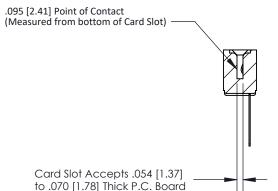

## **Contact Detail**

Wire Wrap .046x.013(1.17x0.33) - Tail LG=.520(13.21)

.156 [3.96] Contact Spacing x .200 [5.08] Row Spacing

**See Accompanying Page for:** 

**Contact Bend Details** 

**SECTION A-A** 

| 807/857 Series High Temp Card Edge Connector |
|----------------------------------------------|
| Part Number: 857-006-447-104                 |