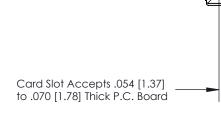

## **Contact Detail**

PC Tail .046x.013(1.17x0.33) - Tail LG=.213(5.41)

.156 [3.96] Contact Spacing x .200 [5.08] Row Spacing

**SECTION A-A** 

.095 [2.41] Point of Contact (Measured from bottom of Card Slot)