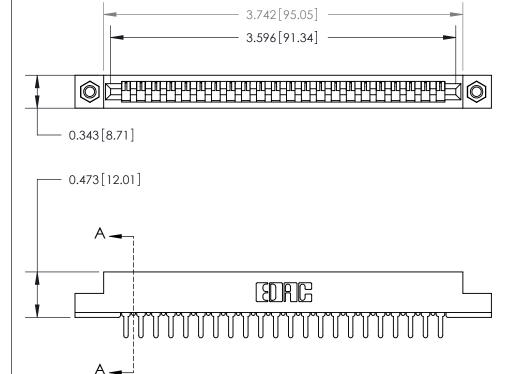

**Mounting Option** 

M3-0.5 Metric Threaded Inserts

## **Contact Detail**

PC Tail .046x.013(1.17x0.33) - Tail LG=.213(5.41)

.156 [3.96] Contact Spacing x .200 [5.08] Row Spacing

**SECTION A-A** 

.095 [2.41] Point of Contact (Measured from bottom of Card Slot)

**See Accompanying Page for:** 

**Contact Bend Details** 

807/857 Series High Temp Card Edge Connector Part Number: 857-022-425-107

YOUR CONNECTION TO QUALITY & SERVICE

| ACAD REFERENCE NO. 807 ENG MASTER |                  |
|-----------------------------------|------------------|
| DRAWN: J.LEE                      | DATE: AUG. 11/09 |
| CHECKED:                          | DATE:            |
| SCALE: NTS                        | SHEET 1 OF 2     |
| DRAWING NUMBER                    | ISSUE            |