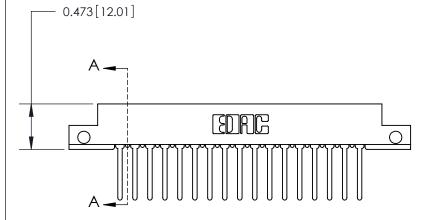

**Mounting Option** 

.128 (3.25) Dia. Side Mounting Holes

## **Contact Detail**

Wire Wrap .046x.013(1.17x0.33) - Tail LG=.520(13.21)

.156 [3.96] Contact Spacing x .200 [5.08] Row Spacing

**SECTION A-A** 

Card Slot Accepts .054 [1.37] to .070 [1.78] Thick P.C. Board