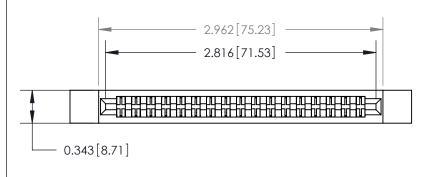

## **Contact Detail**

Wire Wrap .046x.013(1.17x0.33) - Tail LG=.520(13.21)

.156 [3.96] Contact Spacing x .200 [5.08] Row Spacing

**SECTION A-A** 

Card Slot Accepts .054 [1.37] to .070 [1.78] Thick P.C. Board