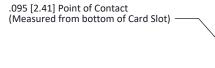

## **Contact Detail**

Wire Wrap .046x.013(1.17x0.33) - Tail LG=.520(13.21)

.156 [3.96] Contact Spacing x .200 [5.08] Row Spacing

**SECTION A-A** 

Card Slot Accepts .054 [1.37] to .070 [1.78] Thick P.C. Board