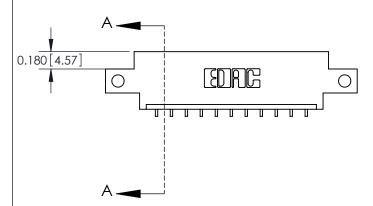

**Mounting Option** 

12-.128 (3.25) Dia. Side Mounting Holes

**See Accompanying Pages for: Contact Bend Details** 

837/887 Series High Temp Card Edge Connector Part Number: 887-011-559-612

**EDAC INC** TORONTO, ONTARIO CANADA

THESE DRAWINGS AND SPECIFICATIONS ARE THE PROPERTY OF EDAC INC.,AND SHALL NOT BE REPRODUCED, OR COPIED OR USED AS THE BASIS FOR THE MANUFACTURE OR SALE OF APPARATUS WITHOUT WRITTEN PERMISSION.