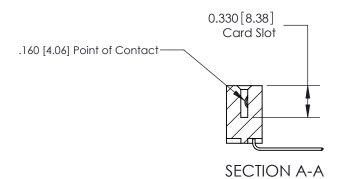

**See Accompanying Pages for: Contact Bend Details** 

837/887 Series High Temp Card Edge Connector Part Number: 887-011-559-612

**EDAC INC** TORONTO, ONTARIO CANADA

THESE DRAWINGS AND SPECIFICATIONS ARE THE PROPERTY OF EDAC INC.,AND SHALL NOT BE REPRODUCED, OR COPIED OR USED AS THE BASIS FOR THE MANUFACTURE OR SALE OF APPARATUS WITHOUT WRITTEN PERMISSION.