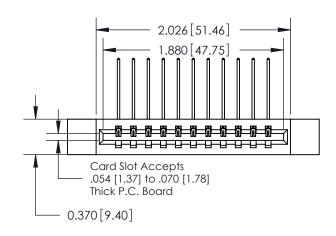

**See Accompanying Pages for: Contact Bend Details** 

837/887 Series High Temp Card Edge Connector Part Number: 887-011-559-612

**EDAC INC** TORONTO, ONTARIO CANADA

THESE DRAWINGS AND SPECIFICATIONS ARE THE PROPERTY OF EDAC INC.,AND SHALL NOT BE REPRODUCED, OR COPIED OR USED AS THE BASIS FOR THE MANUFACTURE OR SALE OF APPARATUS WITHOUT WRITTEN PERMISSION.