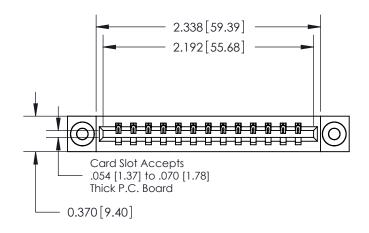

**Mounting Option** 

03-.116 (2.95) I.D. Floating Eyelets

ISSUE NUMBER

ORIGINAL

**See Accompanying Pages for: Contact Bend Details** 

YOUR CONNECTION TO QUALITY & SERVICE

**EDAC INC** TORONTO, ONTARIO CANADA

Part Number: 887-013-521-603

837/887 Series High Temp Card Edge Connector