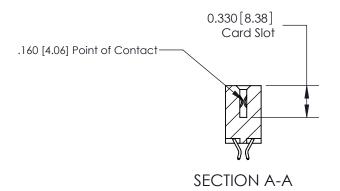

## **Contact Detail**

556-Extender Board Bend (Code 520 Contacts)

.156 [3.96] Contact Spacing x .200 [5.08] Row Spacing

**See Accompanying Pages for: Contact Bend Details** 

THIS IS A C.A.D. GENERATED DRAWING DO NOT MAKE MANUAL REVISIONS TO MASTER.