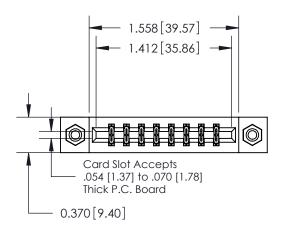

## **Mounting Option**

08-#4-40 Unified Threaded Inserts

## **Contact Detail**

556-Extender Board Bend (Code 520 Contacts)

.156 [3.96] Contact Spacing x .200 [5.08] Row Spacing





**See Accompanying Pages for: Contact Bend Details** 

THIS IS A C.A.D. GENERATED DRAWING DO NOT MAKE MANUAL REVISIONS TO MASTER.



ISSUE NUMBER ORIGINAL



837/887 Series High Temp Card Edge Connector Part Number: 887-016-556-208



**EDAC INC** TORONTO, ONTARIO CANADA

THESE DRAWINGS AND SPECIFICATIONS ARE THE PROPERTY OF EDAC INC.,AND SHALL NOT BE REPRODUCED, OR COPIED OR USED AS THE BASIS FOR THE MANUFACTURE OR SALE OF APPARATUS WITHOUT WRITTEN PERMISSION.

| ACAD REFERENCE NO. | 837 ENG MASTER   |  |  |
|--------------------|------------------|--|--|
| DRAWN: J.LEE       | DATE: OCT. 06/09 |  |  |
| CHECKED:           | DATE:            |  |  |
| SCALE: NTS         | SHEET 1 OF 2     |  |  |
| DRAWING NUMBER     | ISSUE            |  |  |
| 837 Assembly       | 1                |