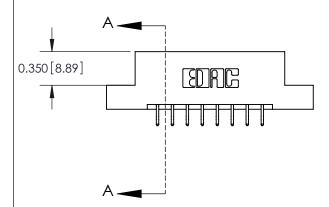

## **Contact Detail**

556-Extender Board Bend (Code 520 Contacts)

.156 [3.96] Contact Spacing x .200 [5.08] Row Spacing

**See Accompanying Pages for: Contact Bend Details** 

THIS IS A C.A.D. GENERATED DRAWING DO NOT MAKE MANUAL REVISIONS TO MASTER.