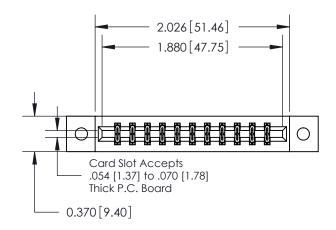

**Mounting Option** 

02-.128 (3.25) Dia. Mounting Holes

ISSUE NUMBER ORIGINAL

|                              | 0.330 [8.38]<br>Card Slot |
|------------------------------|---------------------------|
| .160 [4.06] Point of Contact |                           |
|                              |                           |
|                              |                           |
|                              | SECTION A-A               |