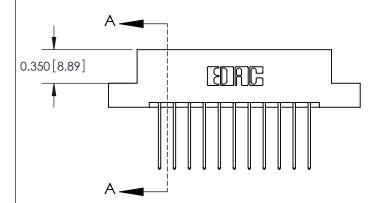

## **Contact Detail**

542-Wire Wrap .025 Sq.(0.64 Sq.) - Tail LG=.645(16.38) .156 [3.96] Contact Spacing x .200 [5.08] Row Spacing

**See Accompanying Pages for:** 

**Contact Bend Details** 

THIS IS A C.A.D. GENERATED DRAWING DO NOT MAKE MANUAL REVISIONS TO MASTER.