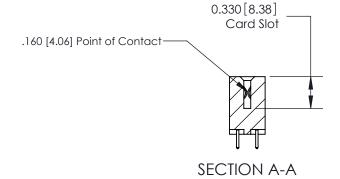

## **Contact Detail**

521-P.C. Tail .025 Sq.(0.64 Sq.) - Tail LG=.150(3.81) .156 [3.96] Contact Spacing x .200 [5.08] Row Spacing

THIS IS A C.A.D. GENERATED DRAWING DO NOT MAKE MANUAL REVISIONS TO MASTER.

837 ENG MASTER

ACAD REFERENCE NO.

**See Accompanying Pages for:** 

**Contact Bend Details** 

ISSUE NUMBER

ORIGINAL

1

|  | 837/887 Series High Temp Card Edge Connector<br>Contact Bend Detail |                                                                                                                                                               | ACAD REFERENCE | NO. 837 EN | 837 ENG MASTER   |  |
|--|---------------------------------------------------------------------|---------------------------------------------------------------------------------------------------------------------------------------------------------------|----------------|------------|------------------|--|
|  |                                                                     |                                                                                                                                                               | DRAWN: J.LEE   | DATE: OC   | DATE: OCT. 06/09 |  |
|  |                                                                     |                                                                                                                                                               | CHECKED:       | DATE:      | DATE:            |  |
|  | TORONTO, ONTARIO SHALL NOT BE R OR USED AS THE MANUFACTURE C        | THESE DRAWINGS AND SPECIFICATIONS                                                                                                                             | SCALE: NTS     | SHEET      | 2 <b>OF</b> 2    |  |
|  |                                                                     | ARE THE PROPERTY OF EDAC INC.,AND SHALL NOT BE REPRODUCED,OR COPIED OR USED AS THE BASIS FOR THE MANUFACTURE OR SALE OF APPARATUS WITHOUT WRITTEN PERMISSION. | DRAWING NUMBER |            | ISSUE            |  |
|  |                                                                     |                                                                                                                                                               | 837 Assembly   |            | 1                |  |