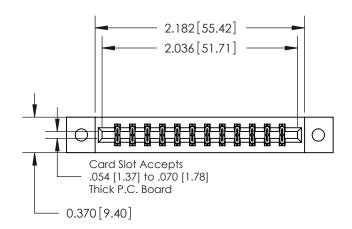

**Mounting Option** 

02-.128 (3.25) Dia. Mounting Holes

## **Contact Detail**

521-P.C. Tail .025 Sq.(0.64 Sq.) - Tail LG=.150(3.81) .156 [3.96] Contact Spacing x .200 [5.08] Row Spacing





THIS IS A C.A.D. GENERATED DRAWING DO NOT MAKE MANUAL REVISIONS TO MASTER.



ISSUE NUMBER

ORIGINAL



837/887 Series High Temp Card Edge Connector Part Number: 887-024-521-802

YOUR CONNECTION TO QUALITY & SERVICE

**EDAC INC** TORONTO, ONTARIO CANADA

THESE DRAWINGS AND SPECIFICATIONS ARE THE PROPERTY OF EDAC INC.,AND SHALL NOT BE REPRODUCED, OR COPIED OR USED AS THE BASIS FOR THE MANUFACTURE OR SALE OF APPARATUS WITHOUT WRITTEN PERMISSION.

| DRAWN: J.LEE   | DATE: OCT. 06/09 |               |  |
|----------------|------------------|---------------|--|
| CHECKED:       | DATE:            |               |  |
| SCALE: NTS     | SHEET            | 1 <b>OF</b> 2 |  |
| DRAWING NUMBER |                  | ISSUE         |  |
| 837 Assembly   |                  | 1             |  |

837