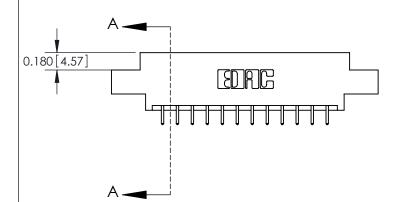

## **Contact Detail**

521-P.C. Tail .025 Sq.(0.64 Sq.) - Tail LG=.150(3.81) .156 [3.96] Contact Spacing x .200 [5.08] Row Spacing

THIS IS A C.A.D. GENERATED DRAWING DO NOT MAKE MANUAL REVISIONS TO MASTER.