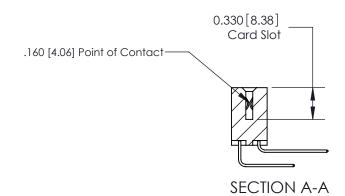

ISSUE NUMBER

ORIGINAL

1

|                     | 837/887 Series High Temp Card Edge Connector |                                                                                                                                                              | ACAD REFERENCE | NO. 837 EN       | 837 ENG MASTER |  |
|---------------------|----------------------------------------------|--------------------------------------------------------------------------------------------------------------------------------------------------------------|----------------|------------------|----------------|--|
| Contact Bend Detail |                                              | DRAWN: J.LEE                                                                                                                                                 | DATE: OC       | DATE: OCT. 06/09 |                |  |
|                     |                                              |                                                                                                                                                              | CHECKED: DATE: |                  |                |  |
|                     | EDAC INC                                     | TORONTO, ONTARIO CANADA  ARE THE PROPERTY OF EDAC INC., AND SHALL NOT BE REPRODUCED, OR COPIED OR USED AS THE BASIS FOR THE MANUFACTURE OR SALE OF APPARATUS | SCALE: NTS     | SHEET            | 2 <b>OF</b> 2  |  |
|                     | TORONTO, ONTARIO                             |                                                                                                                                                              | DRAWING NUMBER |                  | ISSUE          |  |
| ,                   | YOUR CONNECTION TO QUALITY & SERVICE         |                                                                                                                                                              | 837 Assembly   |                  | 1              |  |