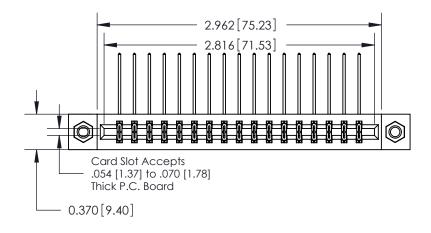

## **Contact Detail**

559-90 Degree Bend (Code 541 Contacts)

.156 [3.96] Contact Spacing x .200 [5.08] Row Spacing

THIS IS A C.A.D. GENERATED DRAWING DO NOT MAKE MANUAL REVISIONS TO MASTER.

ISSUE NUMBER

ORIGINAL

**See Accompanying Pages for:** 

**Contact Bend Details** 

837/887 Series High Temp Card Edge Connector Part Number: 887-034-559-207

**EDAC INC** TORONTO, ONTARIO CANADA

THESE DRAWINGS AND SPECIFICATIONS ARE THE PROPERTY OF EDAC INC.,AND SHALL NOT BE REPRODUCED, OR COPIED OR USED AS THE BASIS FOR THE MANUFACTURE OR SALE OF APPARATUS WITHOUT WRITTEN PERMISSION.