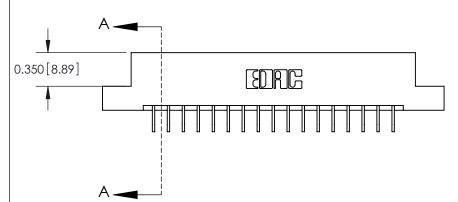

## **Contact Detail**

559-90 Degree Bend (Code 541 Contacts)

.156 [3.96] Contact Spacing x .200 [5.08] Row Spacing

THIS IS A C.A.D. GENERATED DRAWING DO NOT MAKE MANUAL REVISIONS TO MASTER.

ISSUE NUMBER

ORIGINAL

**See Accompanying Pages for:** 

**Contact Bend Details** 

837/887 Series High Temp Card Edge Connector Part Number: 887-034-559-207

**EDAC INC** TORONTO, ONTARIO CANADA

THESE DRAWINGS AND SPECIFICATIONS ARE THE PROPERTY OF EDAC INC.,AND SHALL NOT BE REPRODUCED, OR COPIED OR USED AS THE BASIS FOR THE MANUFACTURE OR SALE OF APPARATUS WITHOUT WRITTEN PERMISSION.