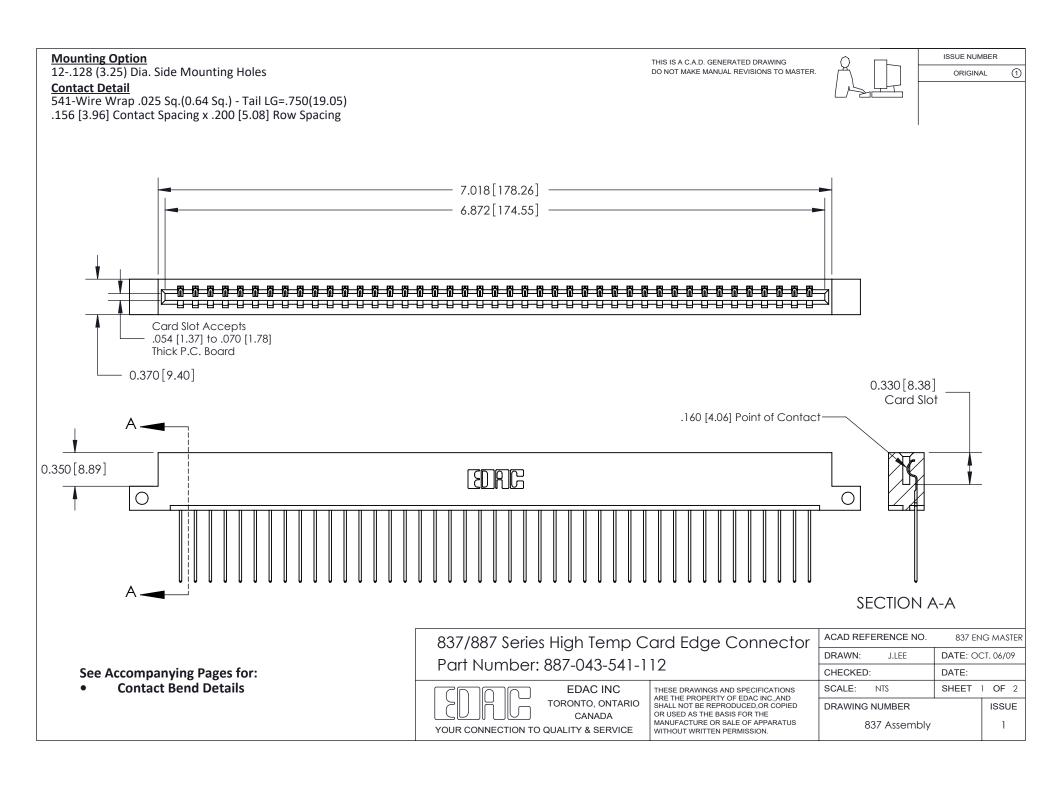

ISSUE NUMBER

ORIGINAL

1



|  | 837/887 Series High Temp Card Edge Connector<br>Contact Bend Detail   |                                                                                                                                                                                                  | ACAD REFERENCE | NO. 837 EN | 837 ENG MASTER   |  |
|--|-----------------------------------------------------------------------|--------------------------------------------------------------------------------------------------------------------------------------------------------------------------------------------------|----------------|------------|------------------|--|
|  |                                                                       |