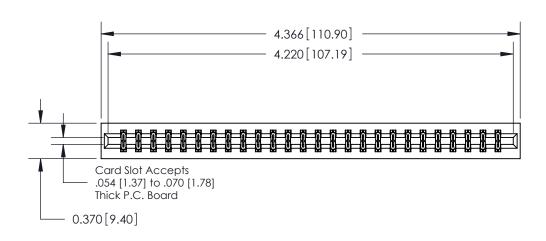

**Mounting Option** 01-No Mounting Lugs

**Contact Detail** 

560-Extender Board Bend (Code 523 Contacts)

.156 [3.96] Contact Spacing x .200 [5.08] Row Spacing

THIS IS A C.A.D. GENERATED DRAWING DO NOT MAKE MANUAL REVISIONS TO MASTER.