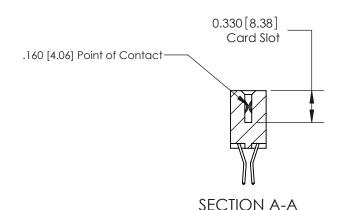

**Mounting Option** 01-No Mounting Lugs

**Contact Detail** 

560-Extender Board Bend (Code 523 Contacts)

.156 [3.96] Contact Spacing x .200 [5.08] Row Spacing

THIS IS A C.A.D. GENERATED DRAWING DO NOT MAKE MANUAL REVISIONS TO MASTER.