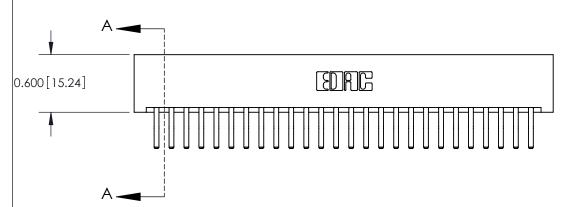

**Mounting Option** 01-No Mounting Lugs

**Contact Detail** 

560-Extender Board Bend (Code 523 Contacts)

.156 [3.96] Contact Spacing x .200 [5.08] Row Spacing

THIS IS A C.A.D. GENERATED DRAWING DO NOT MAKE MANUAL REVISIONS TO MASTER.