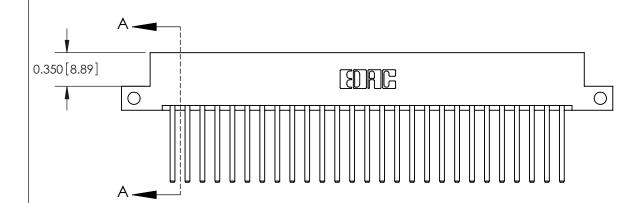

ISSUE NUMBER

ORIGINAL

DO NOT MAKE MANUAL REVISIONS TO MASTER.

- 4.522[114.86] 4.376[111.15] -Card Slot Accepts .054 [1.37] to .070 [1.78] Thick P.C. Board 0.370 [9.40]

**See Accompanying Pages for:** 

**Contact Bend Details** 

837/887 Series High Temp Card Edge Connector Part Number: 887-054-544-212

|                    | EDAC INC          |
|--------------------|-------------------|
|                    | TORONTO, ONTARIO  |
|                    | CANADA            |
| YOUR CONNECTION TO | QUALITY & SERVICE |