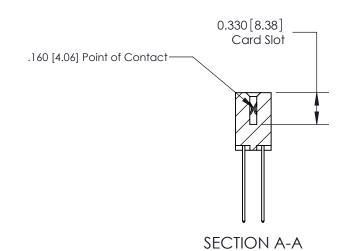

ISSUE NUMBER

ORIGINAL

DO NOT MAKE MANUAL REVISIONS TO MASTER.

- 4.522[114.86] 4.376[111.15] -Card Slot Accepts .054 [1.37] to .070 [1.78] Thick P.C. Board 0.370 [9.40]

**See Accompanying Pages for:** 

**Contact Bend Details** 

ISSUE NUMBER

ORIGINAL

1

| 837/887 Series High Temp Card Edge Connector<br>Contact Bend Detail |                                                                                                                                                                                                                                                                          | ACAD REFERENCE                   | NO. 837 EN   | 837 ENG MASTER   |       |  |
|---------------------------------------------------------------------|--------------------------------------------------------------------------------------------------------------------------------------------------------------------------------------------------------------------------------------------------------------------------|----------------------------------|--------------|------------------|-------|--|
|                                                                     |                                                                                                                                                                                                                                                                          | DRAWN: J.LEE                     | DATE: OC     | DATE: OCT. 06/09 |       |  |
|                                                                     | Confact bend Defail                                                                                                                                                                                                                                                      |                                  | CHECKED:     | DATE:            | DATE: |  |
|                                                                     | EDAC INC TORONTO, ONTARIO CANADA YOUR CONNECTION TO QUALITY & SERVICE  THESE DRAWINGS AND SPECIFICATIONS ARE THE PROPERTY OF EDAC INC., AND SHALL NOT BE REPRODUCED, OR COPIED OR USED AS THE BASIS FOR THE MANUFACTURE OR SALE OF APPARATUS WITHOUT WRITTEN PERMISSION. | SCALE: NTS                       | SHEET        | 2 <b>OF</b> 2    |       |  |
|                                                                     |                                                                                                                                                                                                                                                                          | DRAWING NUMBER                   |              | ISSUE            |       |  |
|                                                                     |                                                                                                                                                                                                                                                                          | MANUFACTURE OR SALE OF APPARATUS | 837 Assembly |                  | 1     |  |