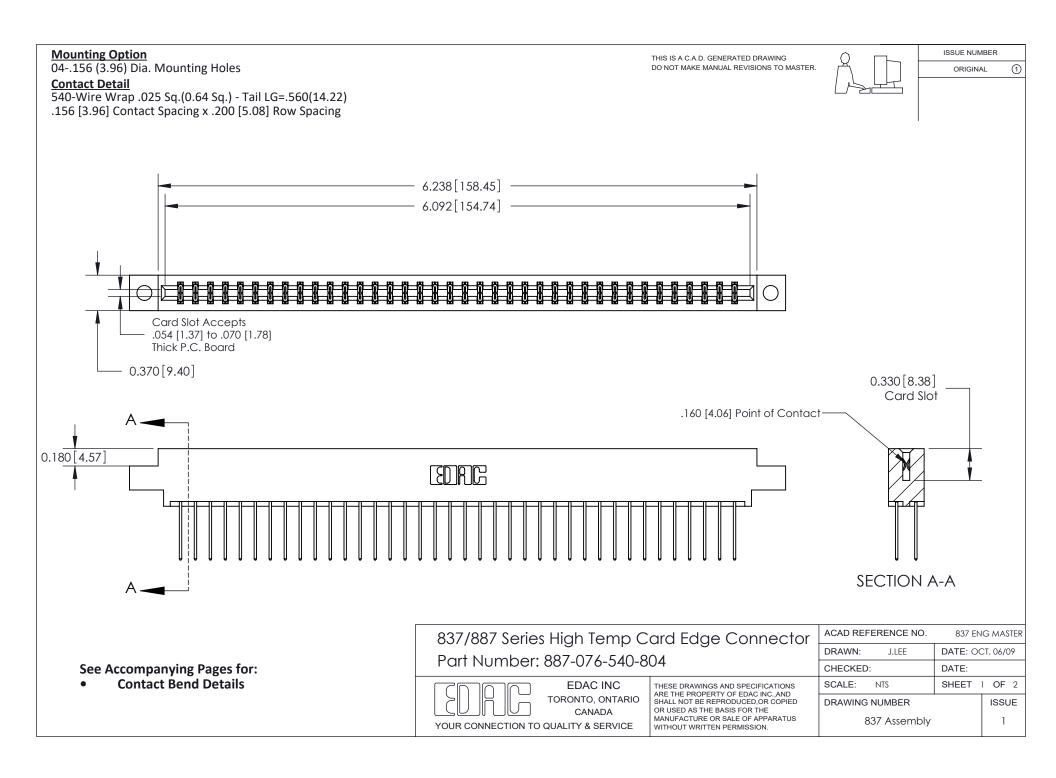

ISSUE NUMBER

ORIGINAL

1



|  | 837/887 Series High Temp Card Edge Connector<br>Contact Bend Detail   |                                                                                                                                                                                                  | ACAD REFERENCE | NO. 837 EN | 837 ENG MASTER   |  |
|--|-----------------------------------------------------------------------|--------------------------------------------------------------------------------------------------------------------------------------------------------------------------------------------------|----------------|------------|------------------|--|
|  |                                                                       |