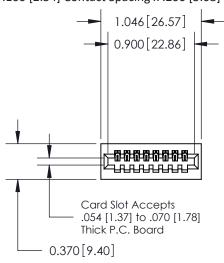

## **See Accompanying Pages for:**

- **Contact Bend Details**
- **Mounting Options**

.240 [6.10] Point of Contact-

842/892 Series High Temp Card Edge Connector Part Number: 892-008-544-101

YOUR CONNECTION TO QUALITY & SERVICE