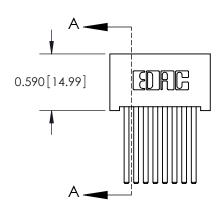

## **Contact Detail**

544-Wire Wrap .050x.025(1.27x0.64) - Tail LG=.760(19.30) .100 [2.54] Contact Spacing x .200 [5.08] Row Spacing