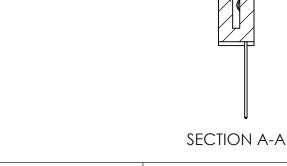

842 ENG MASTER J.LEE DATE: OCT. 06/09 SHEET 1 OF 3

842 Assembly

THIS IS A C.A.D. GENERATED DRAWING DO NOT MAKE MANUAL REVISIONS TO MASTER

ORIGINAL (1)

| 842/892 Series High Temp Card Edge Connector<br>Contact Bend Detail |                                                                                                 | ACAD REFERENCE NO. 842 ENG MASTER |             |                  |        |
|---------------------------------------------------------------------|-------------------------------------------------------------------------------------------------|-----------------------------------|-------------|------------------|--------|
|                                                                     |                                                                                                 | DRAWN:                            | J.LEE       | DATE: OCT. 06/09 |        |
|                                                                     |                                                                                                 | CHECKED:                          |             | DATE:            |        |
| EDAC INC                                                            | THESE DRAWINGS AND SPECIFICATIONS ARE THE PROPERTY OF EDAC INCAND                               | SCALE:                            | NTS         | SHEET :          | 2 OF 3 |
| TORONTO, ONTARIO                                                    | SHALL NOT BE REPRODUCED,OR COPIED OR USED AS THE BASIS FOR THE MANUFACTURE OR SALE OF APPARATUS | DRAWING                           | NUMBER      |                  | ISSUE  |
| YOUR CONNECTION TO QUALITY & SERVICE                                |                                                                                                 | 8                                 | 42 Assembly |                  | 1      |