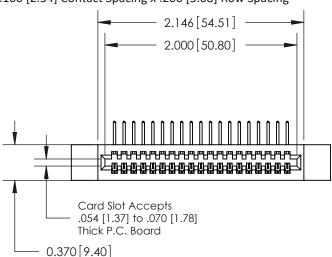

## **See Accompanying Pages for:**

- **Contact Bend Details**
- **Mounting Options**

.240 [6.10] Point of Contact-

842/892 Series High Temp Card Edge Connector Part Number: 892-019-558-112

|   | ACAD REFERENCE NO | . 842 ENG MASTER |  |  |  |
|---|-------------------|------------------|--|--|--|
|   | DRAWN: J.LEE      | DATE: OCT. 06/09 |  |  |  |
|   | CHECKED:          | DATE:            |  |  |  |
|   | SCALE: NTS        | SHEET 1 OF 3     |  |  |  |
| ) | DRAWING NUMBER    | ISSUE            |  |  |  |