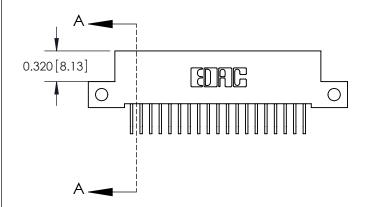

**Mounting Option** 

12-.128 (3.25) Dia. Side Mounting Holes

## **Contact Detail**

558-90 Degree Bend (Code 541 Contacts)

.100 [2.54] Contact Spacing x .200 [5.08] Row Spacing





## **See Accompanying Pages for:**

- **Contact Bend Details**
- **Mounting Options**



.240 [6.10] Point of Contact-

842/892 Series High Temp Card Edge Connector Part Number: 892-019-558-112



|   | ACAD REFERENCE NO | . 842 ENG MASTER |  |  |  |
|---|-------------------|------------------|--|--|--|
|   | DRAWN: J.LEE      | DATE: OCT. 06/09 |  |  |  |
|   | CHECKED:          | DATE:            |  |  |  |
|   | SCALE: NTS        | SHEET 1 OF 3     |  |  |  |
| ) | DRAWING NUMBER    | ISSUE            |  |  |  |

SECTION A-A

842 Assembly

THIS IS A C.A.D. GENERATED DRAWING DO NOT MAKE MANUAL REVISIONS TO MASTER

ORIGINAL (1)



| 842/892 Series High Temp Card Edge Connector |                                                                   |         | ACAD REFERENCE NO. 842 ENG MAST