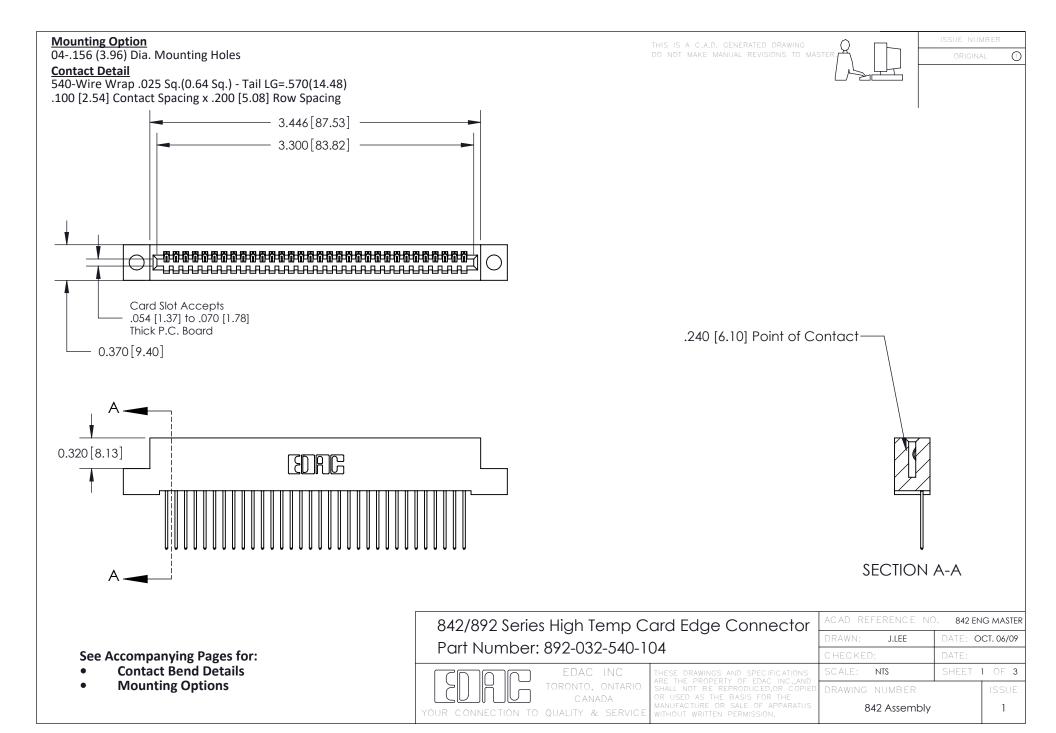

THIS IS A C.A.D. GENERATED DRAWING DO NOT MAKE MANUAL REVISIONS TO MASTER

ORIGINAL (1)



| 842/892 Series High Temp Card Edge Connector<br>Contact Bend Detail |                                                                                                 | ACAD REFERENCE NO. 842 ENG MASTER |             |                  |        |
|---------------------------------------------------------------------|-------------------------------------------------------------------------------------------------|-----------------------------------|-------------|------------------|--------|
|                                                                     |                                                                                                 | DRAWN:                            | J.LEE