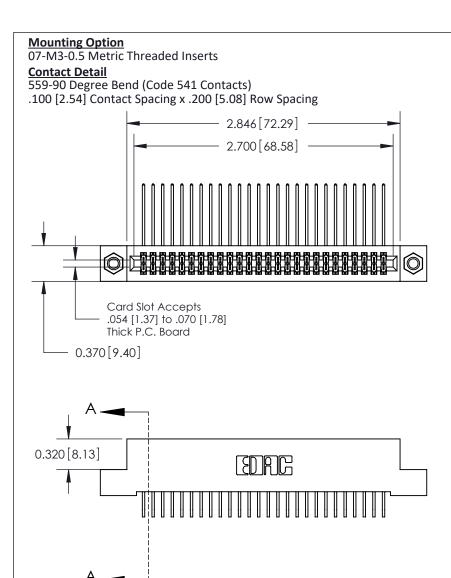

## **See Accompanying Pages for:**

- **Contact Bend Details**
- **Mounting Options**

842/892 Series High Temp Card Edge Connector Part Number: 892-052-559-207

| ACAD REFERENCE NO. 842 ENG MASTER |                  |  |
|-----------------------------------|------------------|--|
| DRAWN: J.LEE                      | DATE: OCT. 06/09 |  |
| CHECKED:                          | DATE:            |  |
| SCALE: NTS                        | SHEET 1 OF 3     |  |
| DRAWING NUMBER                    | ISSUE            |  |