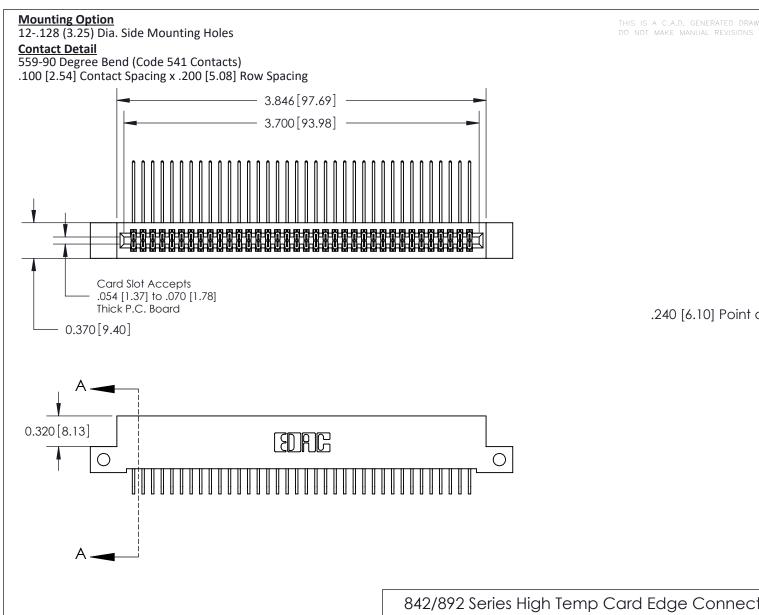

.240 [6.10] Point of Contact-

**See Accompanying Pages for:** 

- **Contact Bend Details**
- **Mounting Options**

842/892 Series High Temp Card Edge Connector Part Number: 892-072-559-212

YOUR CONNECTION TO QUALITY & SERVICE

842 Assembly

SECTION A-A

THIS IS A C.A.D. GENERATED DRAWING DO NOT MAKE MANUAL REVISIONS TO MASTER

ORIGINAL (1)

| 842/892 Series High Temp Card Edge Connector<br>Contact Bend Detail |                                                                   | ACAD REFERENCE NO. 842 ENG MASTER |             |                         |        |
|---------------------------------------------------------------------|-------------------------------------------------------------------|-----------------------------------|-------------|-------------------------|--------|
|                                                                     |                                                                   | DRAWN:                            | J.LEE       | DATE: <b>OCT. 06/09</b> |        |
|                                                                     |                                                                   | CHECKE                            | ):          | DATE:                   |        |
| EDAC INC                                                            | THESE DRAWINGS AND SPECIFICATIONS ARE THE PROPERTY OF EDAC INCAND | SCALE:                            | NTS         | SHEET :                 | 2 OF 3 |
| TORONTO, ONTARIO                                                    | SHALL NOT BE REPRODUCED, OR COPIED OR USED AS THE BASIS FOR THE   | DRAWING                           | NUMBER      |                         | ISSUE  |
| YOUR CONNECTION TO QUALITY & SERVICE                                | MANUFACTURE OR SALE OF APPARATUS WITHOUT WRITTEN PERMISSION.      | 8                                 | 42 Assembly |                         | 1      |