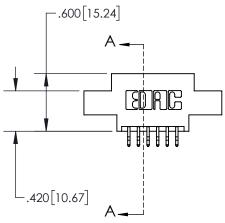

## **Contact Dimensions:**

556-Extender Board Bend (Code 520 Contacts)
See Sheet 2 for Contact Code 555, 556, 558, 559, 560 Dimensions

8 Ρ

YOUR CONNECTION TO QUALITY & SERVICE

CONTACT MATERIAL; COPPER TIN ALLOY
CONTACT PLATING: GOLD ON THE MATING AREA, TIN PLATING
ON THE CONTACT TAILS, NICKEL UNDERPLATE

INSULATOR MATERIAL: THERMOPLASTIC, UL 94V-0

|  |  | ] |
|--|--|---|
|  |  |   |
|  |  |   |
|  |  |   |
|  |  |   |

845-ENG-MASTER

| B45/895 SERIES HIGH TEMP CAR | ACAD REFERENCE NO. 845-ENG-MASTER                                                                  |              |                |           |       |
|------------------------------|----------------------------------------------------------------------------------------------------|--------------|----------------|-----------|-------|
| PART NUMBER: 895-012-556-804 | DRAWN:                                                                                             | R.STA.MONICA | DATE:MA        | Y.16/2017 |       |
| AKT NOMBER. 075-012-550-004  |                                                                                                    |              | D:             | DATE:     |       |
| EDAC INC                     | THESE DRAWINGS AND SPECIFICATIONS                                                                  | SCALE:       | 1:1            | SHEET 1   | OF 2  |
| TORONTO, ONTARIO             | ARE THE PROPERTY OF EDAC INC., AND SHALL NOT BE REPRODUCED, OR COPIED OR USED AS THE BASIS FOR THE | DRAWING      | NUMBER         |           | ISSUE |
| CANADA CANADA                |                                                                                                    | 0            | AE ENIC MARTED |           | 1     |