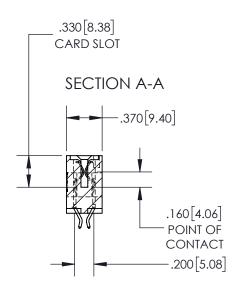

INSULATOR MATERIAL: THERMOPLASTIC POLYESTER, UL 94V-0 DAP MATERIAL AVAILABLE UPON REQUEST

**Contact Code 558** 

CONTACT MATERIAL; COPPER ALLOY CONTACT PLATING: GOLD ON THE MATING AREA, TIN PLATING ON THE CONTACT TAILS, NICKEL UNDERPLATE

## 845/895 SERIES HIGH TEMP CARD EDGE CONNECTOR CONTACT CODE 555,556,558,559,560 DIMENSIONS

YOUR CONNECTION TO QUALITY & SERVICE

Contact Code 559

|   | ACAD REFERENCE NO   | . 845-ENG-MASTER |
|---|---------------------|------------------|
|   | DRAWN: R.STA.MONICA | DATE:MAY.16/2017 |
|   | CHECKED:            | DATE:            |
|   | SCALE: 1:1          | SHEET 2 OF 2     |
| D | DRAWING NUMBER      | ISSUE            |