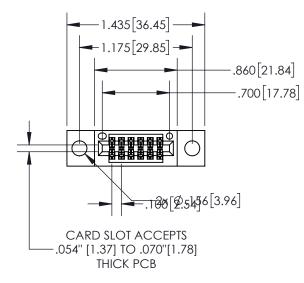

## **Contact Dimensions:**

556-Extender Board Bend (Code 520 Contacts)
See Sheet 2 for Contact Code 555, 556, 558, 559, 560 Dimensions

8 Ρ

YOUR CONNECTION TO QUALITY & SERVICE

CONTACT MATERIAL; COPPER TIN ALLOY
CONTACT PLATING: GOLD ON THE MATING AREA, TIN PLATING
ON THE CONTACT TAILS, NICKEL UNDERPLATE

INSULATOR MATERIAL: THERMOPLASTIC, UL 94V-0

|  |  | ] |
|--|--|---|
|  |  |   |
|  |  |   |
|  |  |   |
|  |  |   |

845-ENG-MASTER

| B45/895 SERIES HIGH TEMP CAR | ACAD REFERENCE NO. 845-ENG-MASTER                                                                  |              |                |           |       |
|------------------------------|----------------------------------------------------------------------------------------------------|--------------|----------------|-----------|-------|
| PART NUMBER: 895-012-556-804 | DRAWN:                                                                                             | R.STA.MONICA | DATE:MA        | Y.16/2017 |       |
| AKT NOMBER. 075-012-550-004  |                                                                                                    |              | D:             | DATE:     |       |
| EDAC INC                     | THESE DRAWINGS AND SPECIFICATIONS                                                                  | SCALE:       | 1:1            | SHEET 1   | OF 2  |
| TORONTO, ONTARIO             | ARE THE PROPERTY OF EDAC INC., AND SHALL NOT BE REPRODUCED, OR COPIED OR USED AS THE BASIS FOR THE | DRAWING      | NUMBER         |           | ISSUE |
| CANADA CANADA                |                                                                                                    | 0            | AE ENIC MARTED |           | 1     |