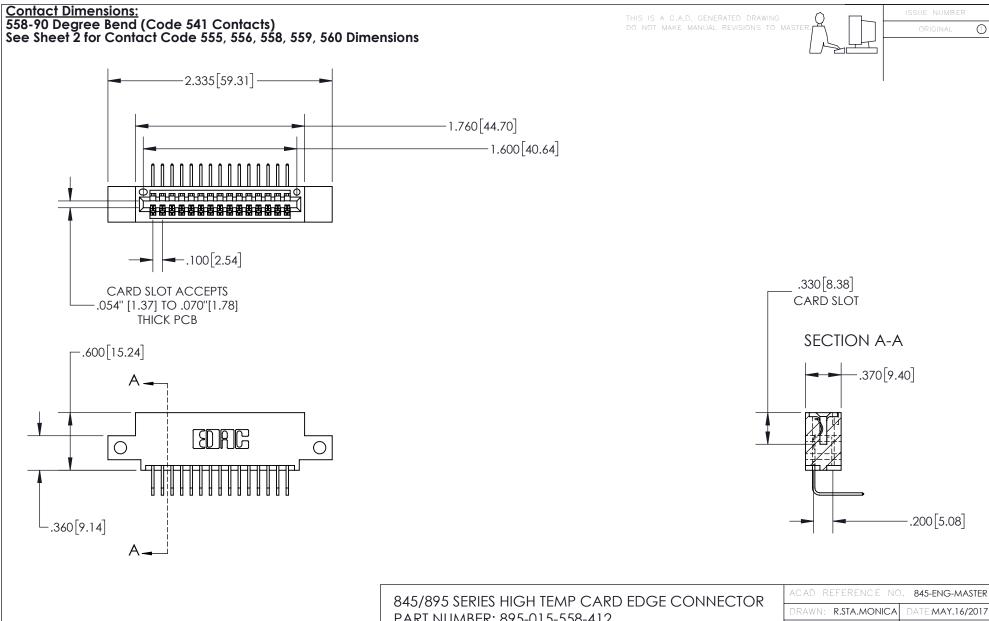

INSULATOR MATERIAL: THERMOPLASTIC, UL 94V-0 CONTACT MATERIAL; COPPER TIN ALLOY
CONTACT PLATING: GOLD ON THE MATING AREA, TIN PLATING
ON THE CONTACT TAILS, NICKEL UNDERPLATE PART NUMBER: 895-015-558-412

YOUR CONNECTION TO QUALITY & SERVICE

|    | DRAWN: R.STA.MONICA | DATE:MA | Y.16/2017 |
|----|---------------------|---------|-----------|
|    | CHECKED:            | DATE:   |           |
|    | SCALE: 1:1          | SHEET 1 | OF 2      |
| ΞD | DRAWING NUMBER      |         | ISSUE     |
| S  | 845-ENG-MASTER      | 1       |           |