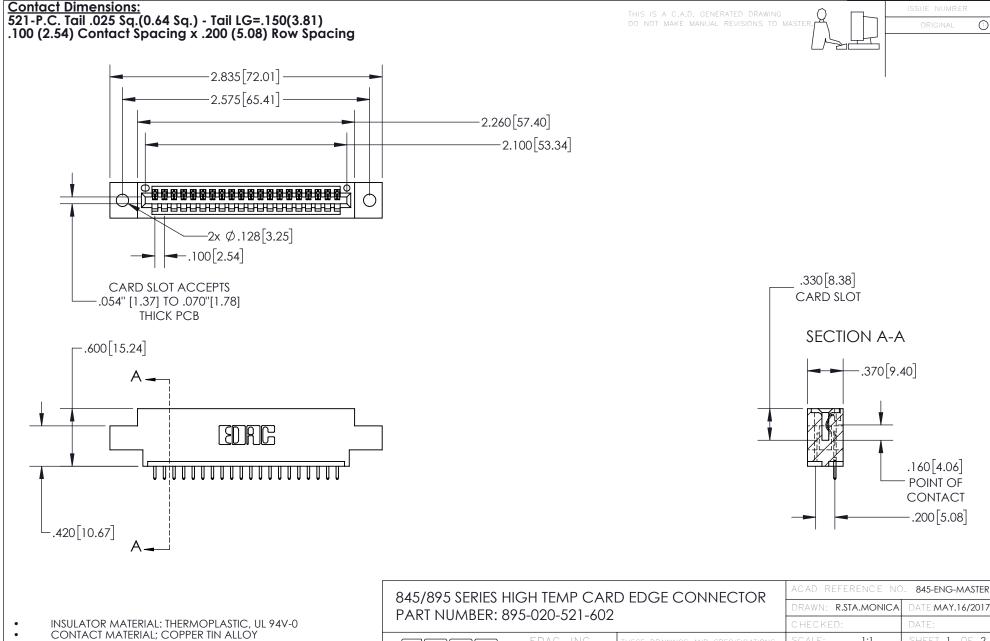

## 845/895 SERIES HIGH TEMP CARD EDGE CONNECTOR CONTACT CODE 555,556,558,559,560 DIMENSIONS

YOUR CONNECTION TO QUALITY & SERVICE

Contact Code 559

|   | ACAD REFERENCE NO. 845-ENG-MASTER |                  |  |
|---|-----------------------------------|------------------|--|
|   | DRAWN: R.STA.MONICA               | DATE:MAY.16/2017 |  |
|   | CHECKED:                          | DATE:            |  |
|   | SCALE: 1:1                        | SHEET 2 OF 2     |  |
| D | DRAWING NUMBER                    | ISSUE            |  |