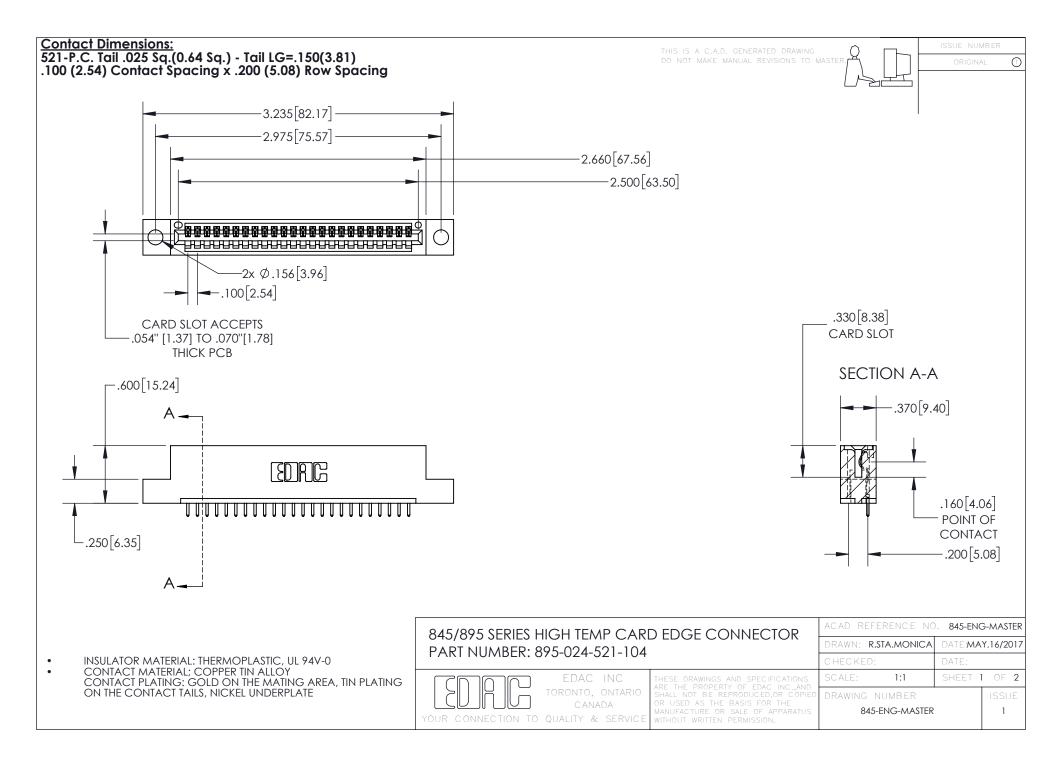

INSULATOR MATERIAL: THERMOPLASTIC POLYESTER, UL 94V-0 DAP MATERIAL AVAILABLE UPON REQUEST

**Contact Code 558** 

CONTACT MATERIAL; COPPER ALLOY CONTACT PLATING: GOLD ON THE MATING AREA, TIN PLATING ON THE CONTACT TAILS, NICKEL UNDERPLATE

## 845/895 SERIES HIGH TEMP CARD EDGE CONNECTOR CONTACT CODE 555,556,558,559,560 DIMENSIONS

YOUR CONNECTION TO QUALITY & SERVICE

Contact Code 559

|   | ACAD REFERENCE NO. 845-ENG-MASTER |                  |  |
|---|-----------------------------------|------------------|--|
|   | DRAWN: R.STA.MONICA               | DATE:MAY.16/2017 |  |
|   | CHECKED:                          | DATE:            |  |
|   | SCALE: 1:1                        | SHEET 2 OF 2     |  |
| D | DRAWING NUMBER                    | ISSUE            |  |

Contact Code 560

845-ENG-MASTER