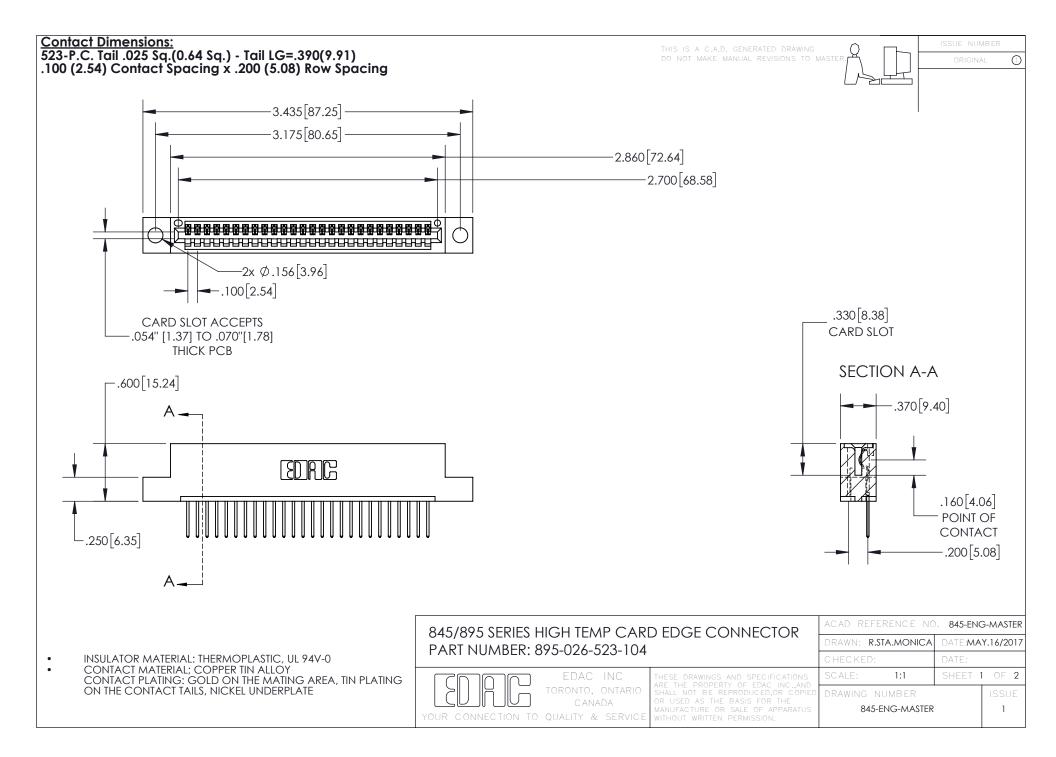

INSULATOR MATERIAL: THERMOPLASTIC POLYESTER, UL 94V-0 DAP MATERIAL AVAILABLE UPON REQUEST

**Contact Code 558** 

CONTACT MATERIAL; COPPER ALLOY CONTACT PLATING: GOLD ON THE MATING AREA, TIN PLATING ON THE CONTACT TAILS, NICKEL UNDERPLATE

## 845/895 SERIES HIGH TEMP CARD EDGE CONNECTOR CONTACT CODE 555,556,558,559,560 DIMENSIONS

YOUR CONNECTION TO QUALITY & SERVICE

Contact Code 559

|   | ACAD REFERENCE NO. 845-ENG-MASTER |                  |  |
|---|-----------------------------------|------------------|--|
|   | DRAWN: R.STA.MONICA               | DATE:MAY.16/2017 |  |
|   | CHECKED:                          | DATE:            |  |
|   | SCALE: 1:1                        | SHEET 2 OF 2     |  |
| D | DRAWING NUMBER                    | ISSUE            |  |

Contact Code 560

845-ENG-MASTER