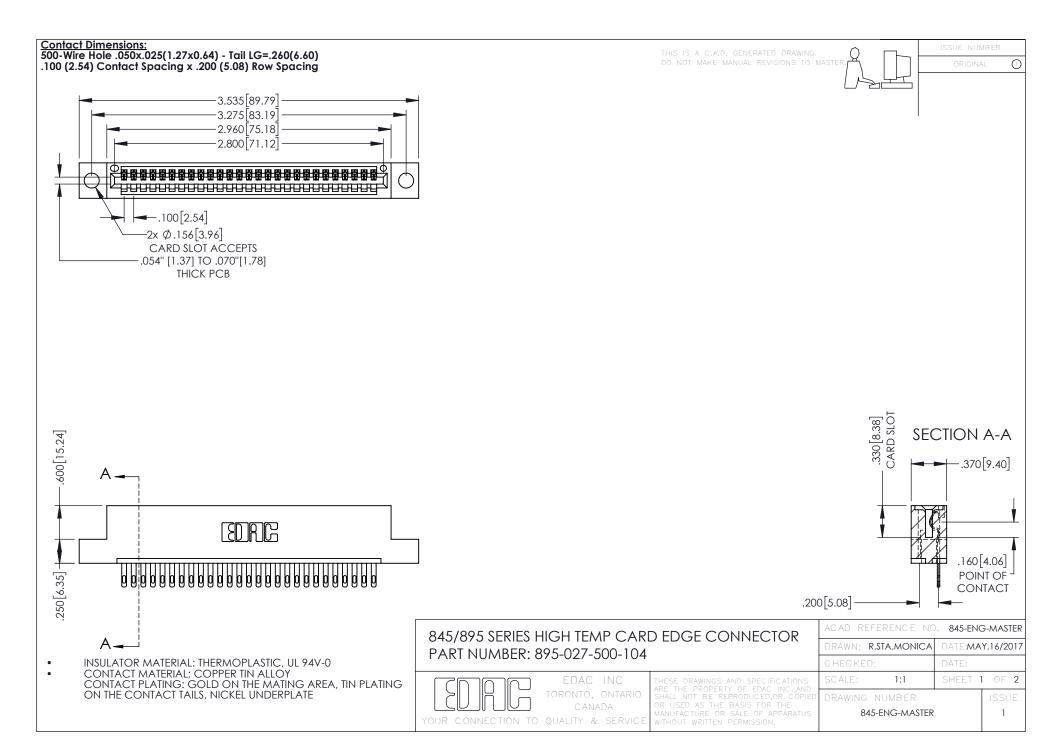

- INSULATOR MATERIAL: THERMOPLASTIC POLYESTER, UL 94V-0 DAP MATERIAL AVAILABLE UPON REQUEST
- CONTACT MATERIAL; COPPER ALLOY

**Contact Code 558** 

CONTACT PLATING: GOLD ON THE MATING AREA, TIN PLATING ON THE CONTACT TAILS, NICKEL UNDERPLATE

## 845/895 SERIES HIGH TEMP CARD EDGE CONNECTOR CONTACT CODE 555,556,558,559,560 DIMENSIONS

YOUR CONNECTION TO QUALITY & SERVICE

Contact Code 559

|   | ACAD REFERENCE NO   | . 845-ENG-MASTER |
|---|---------------------|------------------|
|   | DRAWN: R.STA.MONICA | DATE:MAY.16/2017 |
|   | CHECKED:            | DATE:            |
|   | SCALE: 1:1          | SHEET 2 OF 2     |
| D | DRAWING NUMBER      | ISSUE            |

Contact Code 560

845-ENG-MASTER