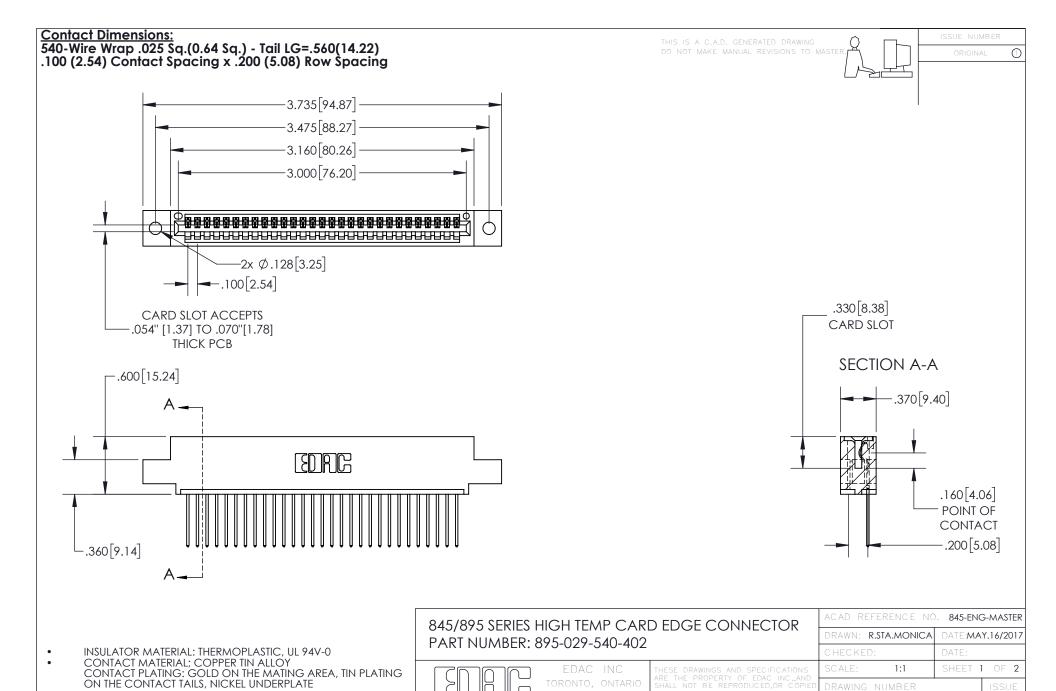

YOUR CONNECTION TO QUALITY & SERVICE

845-ENG-MASTER







- INSULATOR MATERIAL: THERMOPLASTIC POLYESTER, UL 94V-0 DAP MATERIAL AVAILABLE UPON REQUEST
- CONTACT MATERIAL; COPPER ALLOY

CONTACT PLATING: GOLD ON THE MATING AREA, TIN PLATING ON THE CONTACT TAILS, NICKEL UNDERPLATE

## 845/895 SERIES HIGH TEMP CARD EDGE CONNECTOR CONTACT CODE 555,556,558,559,560 DIMENSIONS

YOUR CONNECTION TO QUALITY & SERVICE

|   | ACAD REFERENCE NO   | . 845-ENG-MASTER |
|---|---------------------|------------------|
|   | DRAWN: R.STA.MONICA | DATE:MAY.16/2017 |
|   | CHECKED:            | DATE:            |
|   | SCALE: 1:1          | SHEET 2 OF 2     |
| D | DRAWING NUMBER      | ISSUE            |

845-ENG-MASTER