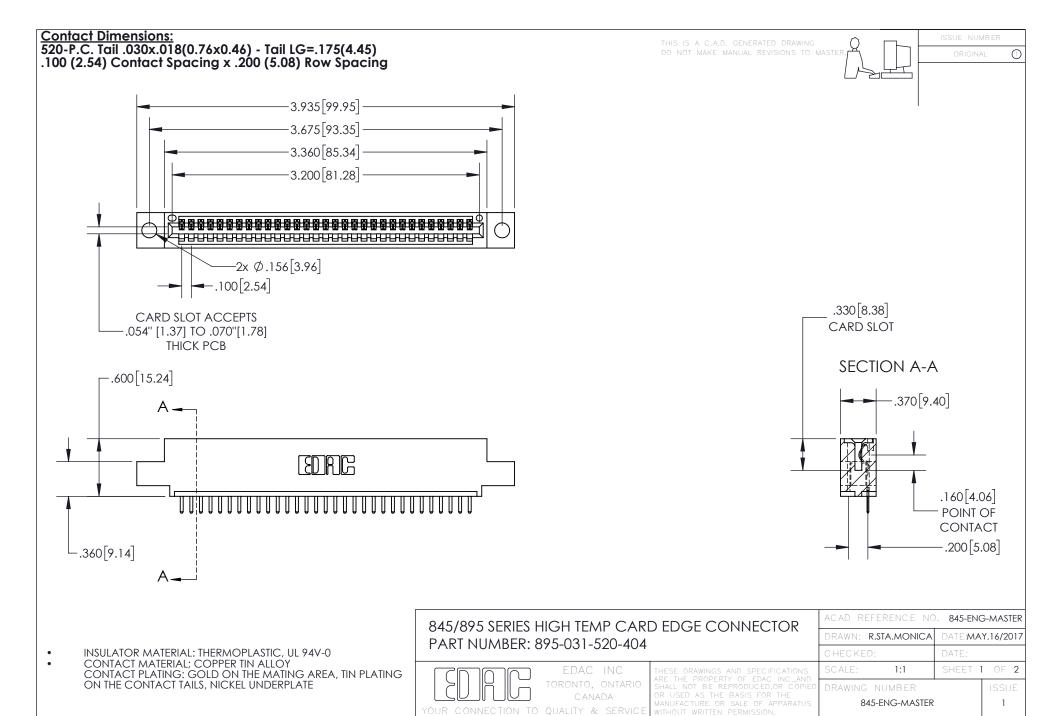

INSULATOR MATERIAL: THERMOPLASTIC POLYESTER, UL 94V-0 DAP MATERIAL AVAILABLE UPON REQUEST

**Contact Code 558** 

CONTACT MATERIAL; COPPER ALLOY CONTACT PLATING: GOLD ON THE MATING AREA, TIN PLATING ON THE CONTACT TAILS, NICKEL UNDERPLATE

## 845/895 SERIES HIGH TEMP CARD EDGE CONNECTOR CONTACT CODE 555,556,558,559,560 DIMENSIONS

YOUR CONNECTION TO QUALITY & SERVICE

Contact Code 559

|   | ACAD REFERENCE NO. 845-ENG-MASTER |                  |  |
|---|-----------------------------------|------------------|--|
|   | DRAWN: R.STA.MONICA               | DATE:MAY.16/2017 |  |
|   | CHECKED:                          | DATE:            |  |
|   | SCALE: 1:1                        | SHEET 2 OF 2     |  |
| D | DRAWING NUMBER                    | ISSUE            |  |

Contact Code 560