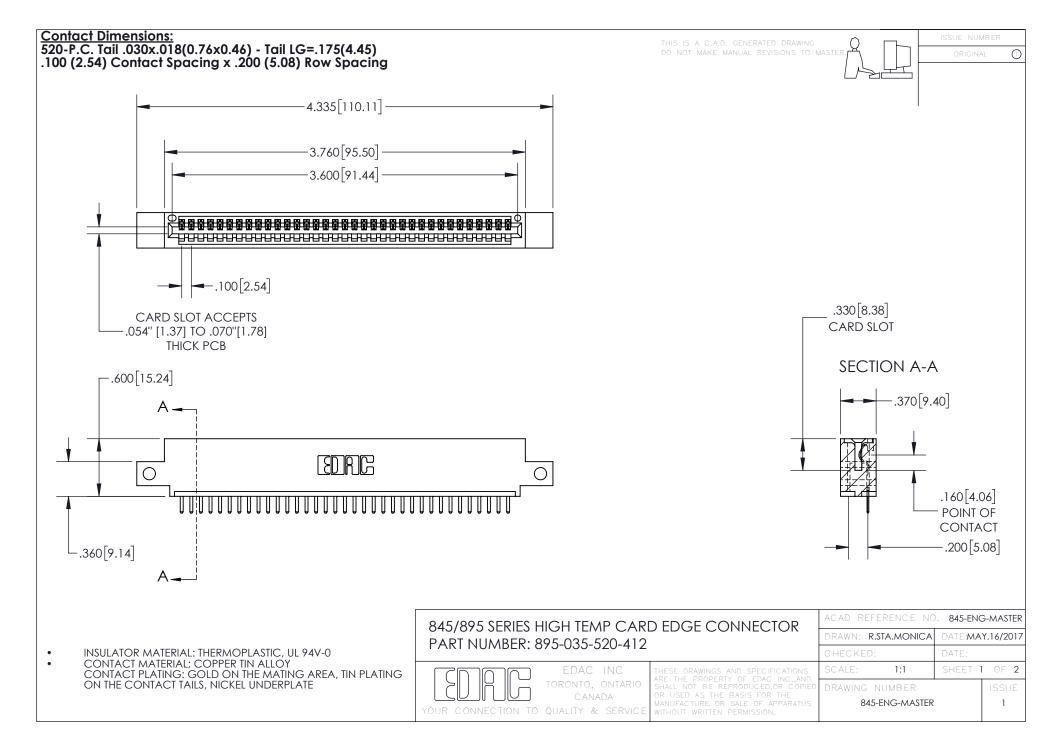

## 845/895 SERIES HIGH TEMP CARD EDGE CONNECTOR CONTACT CODE 555,556,558,559,560 DIMENSIONS

YOUR CONNECTION TO QUALITY & SERVICE

Contact Code 559

|   | ACAD REFERENCE NO. 845-ENG-MASTER |                  |  |
|---|-----------------------------------|------------------|--|
|   | DRAWN: R.STA.MONICA               | DATE:MAY.16/2017 |  |
|   | CHECKED:                          | DATE:            |  |
|   | SCALE: 1:1                        | SHEET 2 OF 2     |  |
| D | DRAWING NUMBER                    | ISSUE            |  |