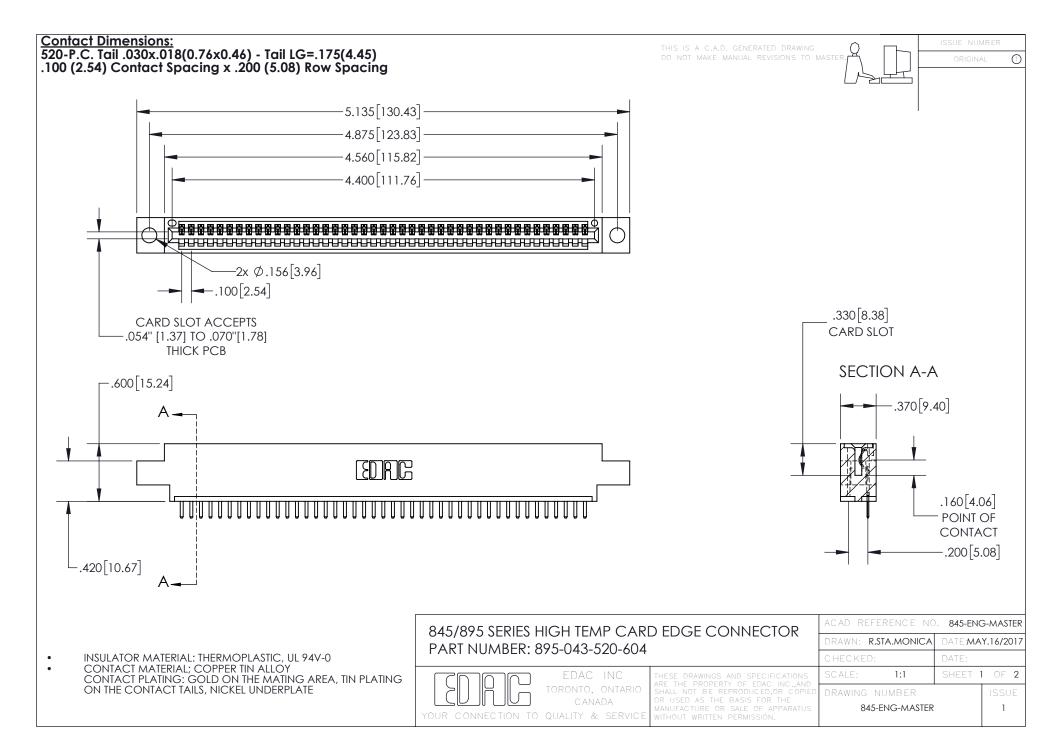

- INSULATOR MATERIAL: THERMOPLASTIC POLYESTER, UL 94V-0 DAP MATERIAL AVAILABLE UPON REQUEST
- CONTACT MATERIAL; COPPER ALLOY

CONTACT PLATING: GOLD ON THE MATING AREA, TIN PLATING ON THE CONTACT TAILS, NICKEL UNDERPLATE