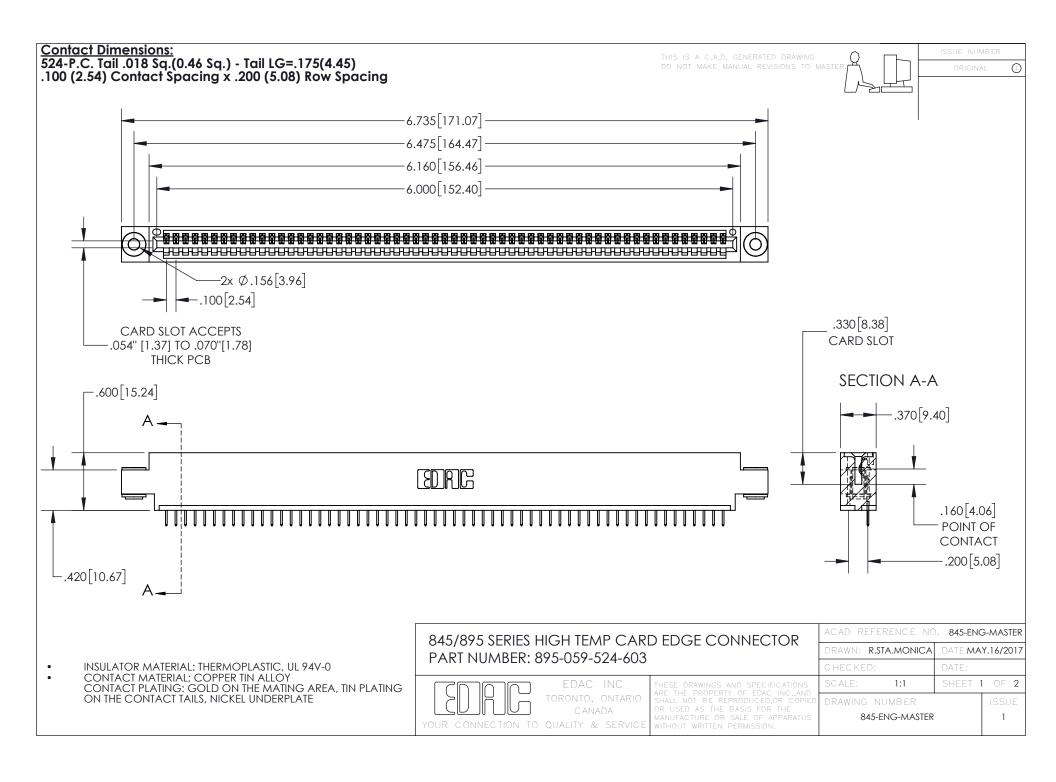

INSULATOR MATERIAL: THERMOPLASTIC POLYESTER, UL 94V-0 DAP MATERIAL AVAILABLE UPON REQUEST

**Contact Code 558** 

CONTACT MATERIAL; COPPER ALLOY CONTACT PLATING: GOLD ON THE MATING AREA, TIN PLATING ON THE CONTACT TAILS, NICKEL UNDERPLATE

## 845/895 SERIES HIGH TEMP CARD EDGE CONNECTOR CONTACT CODE 555,556,558,559,560 DIMENSIONS

YOUR CONNECTION TO QUALITY & SERVICE

Contact Code 559

|   | ACAD REFERENCE NO. 845-ENG-MASTER |                  |  |
|---|-----------------------------------|------------------|--|
|   | DRAWN: R.STA.MONICA               | DATE:MAY.16/2017 |  |
|   | CHECKED:                          | DATE:            |  |
|   | SCALE: 1:1                        | SHEET 2 OF 2     |  |
| D | DRAWING NUMBER                    | ISSUE            |  |

Contact Code 560