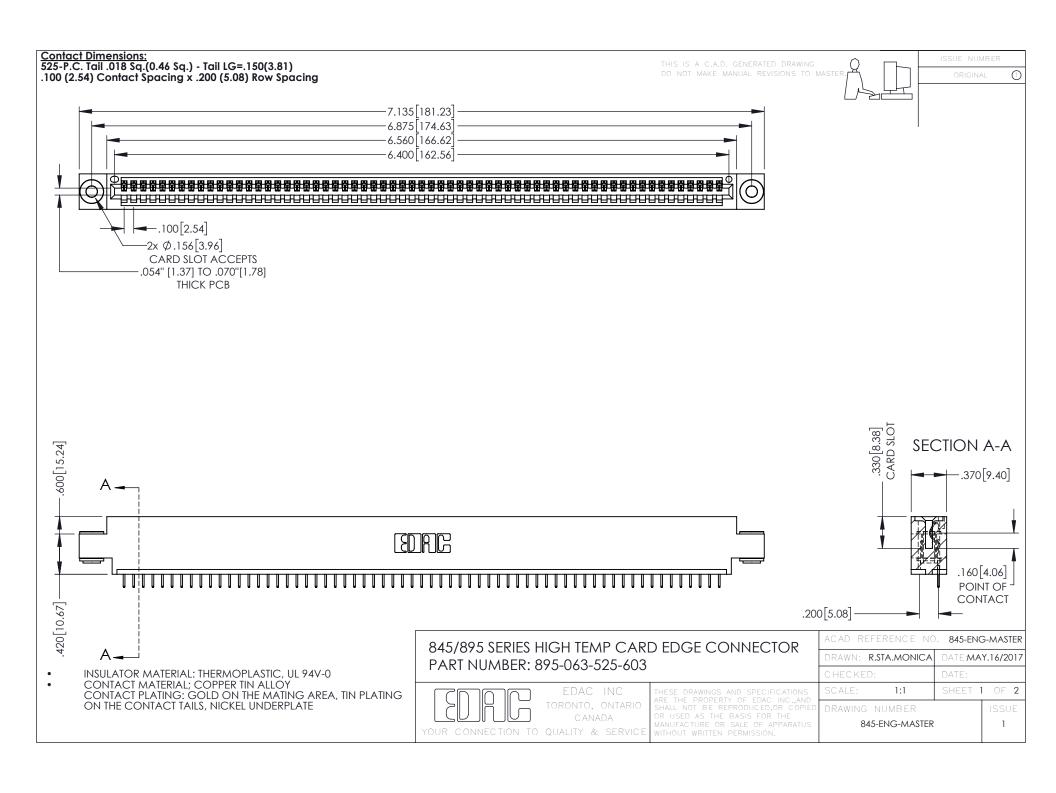

## 845/895 SERIES HIGH TEMP CARD EDGE CONNECTOR CONTACT CODE 555,556,558,559,560 DIMENSIONS

YOUR CONNECTION TO QUALITY & SERVICE

|   | ACAD REFERENCE NO. 845-ENG-MASTER |                  |
|---|-----------------------------------|------------------|
|   | DRAWN: R.STA.MONICA               | DATE:MAY.16/2017 |
|   | CHECKED:                          | DATE:            |
|   | SCALE: 1:1                        | SHEET 2 OF 2     |
| D | DRAWING NUMBER                    | ISSUE            |

845-ENG-MASTER