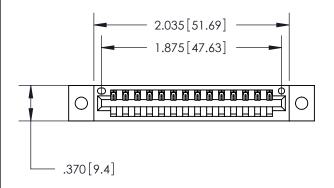

## 846/896 SERIES HIGH TEMP CARD EDGE CONNECTOR PART NUMBER: 896-014-541-102

YOUR CONNECTION TO QUALITY & SERVICE

**EDAC INC** TORONTO, ONTARIO CANADA

THESE DRAWINGS AND SPECIFICATIONS ARE THE PROPERTY OF EDAC INC.,AND SHALL NOT BE REPRODUCED, OR COPIED OR USED AS THE BASIS FOR THE MANUFACTURE OR SALE OF APPARATUS WITHOUT WRITTEN PERMISSION.