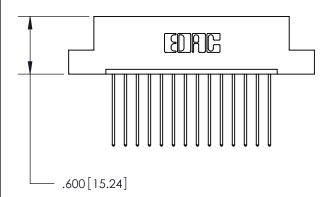

## 846/896 SERIES HIGH TEMP CARD EDGE CONNECTOR PART NUMBER: 896-014-541-102

YOUR CONNECTION TO QUALITY & SERVICE

**EDAC INC** TORONTO, ONTARIO CANADA

THESE DRAWINGS AND SPECIFICATIONS ARE THE PROPERTY OF EDAC INC.,AND SHALL NOT BE REPRODUCED, OR COPIED OR USED AS THE BASIS FOR THE MANUFACTURE OR SALE OF APPARATUS WITHOUT WRITTEN PERMISSION.

THIS IS A C.A.D. GENERATED DRAWING DO NOT MAKE MANUAL REVISIONS TO MASTER.

ISSUE NUMBER

.165[4.19]

.375 [9.54]

ORIGINAL

1

.060 [1.52] .125(3.18) to .210(5.33) **Outside Tails** .125(3.18) to .210(5.33) **Outside Tails** 