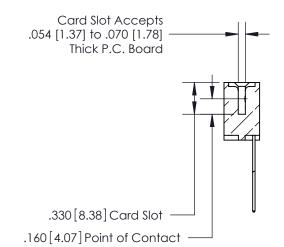

<u>Contact Dimensions:</u> 541-Wire Wrap .025 Sq. (0.64 Sq.) - Tail LG. =.750 (19.05) .125 (3.18) Contact Spacing x .250 (6.35) Row Spacing

- INSULATOR MATERIAL: THERMOPLASTIC POLYESTER, UL 94V-0 CONTACT MATERIAL; COPPER, NICKEL, TIN ALLOY CA-725
  - CONTACT PLATING: GOLD ON THE MATING AREA, TIN-LEAD ON THE CONTACT TAILS, NICKEL UNDERPLATE

**Contact Code 560** 

INSULATOR MATERIAL: THERMOPLASTIC POLYESTER, UL 94V-0 CONTACT MATERIAL; COPPER, NICKEL, TIN ALLOY CA-725 CONTACT PLATING: GOLD ON THE MATING AREA, TIN-LEAD ON THE CONTACT TAILS, NICKEL UNDERPLATE

**Contact Code 558** 

## 846/896 SERIES HIGH TEMP CARD EDGE CONNECTOR CONTACT CODE 555,556,558,559,560 DIMENSIONS

.150 [3.81]

YOUR CONNECTION TO QUALITY & SERVICE

**Contact Code 559** 

**EDAC INC** TORONTO, ONTARIO CANADA

THESE DRAWINGS AND SPECIFICATIONS ARE THE PROPERTY OF EDAC INC.,AND SHALL NOT BE REPRODUCED, OR COPIED OR USED AS THE BASIS FOR THE MANUFACTURE OR SALE OF APPARATUS WITHOUT WRITTEN PERMISSION.