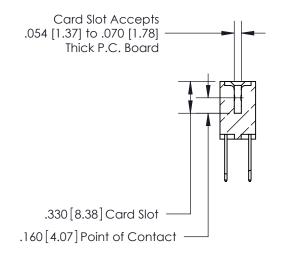

.165[4.19] .375 [9.54] .125(3.18) to .210(5.33) .125(3.18) to .210(5.33)

**Contact Code 558** 

**Contact Code 559** 

**Contact Code 560** 

INSULATOR MATERIAL: THERMOPLASTIC POLYESTER, UL 94V-0 CONTACT MATERIAL; COPPER, NICKEL, TIN ALLOY CA-725 CONTACT PLATING: GOLD ON THE MATING AREA, TIN-LEAD ON THE CONTACT TAILS, NICKEL UNDERPLATE

## 846/896 SERIES HIGH TEMP CARD EDGE CONNECTOR CONTACT CODE 555,556,558,559,560 DIMENSIONS

YOUR CONNECTION TO QUALITY & SERVICE

**EDAC INC** TORONTO, ONTARIO CANADA

THESE DRAWINGS AND SPECIFICATIONS ARE THE PROPERTY OF EDAC INC.,AND SHALL NOT BE REPRODUCED, OR COPIED OR USED AS THE BASIS FOR THE MANUFACTURE OR SALE OF APPARATUS WITHOUT WRITTEN PERMISSION.

**Outside Tails** 

|  | ACAD REFERENCE NO. |       | 846-ENG-MASTER   |        |
|--|--------------------|-------|------------------|--------|
|  | DRAWN:             | J.LEE | DATE: APR. 22/09 |        |
|  | CHECKED:           |       | DATE:            |        |
|  | SCALE:             | 1:1   | SHEET            | 2 OF 2 |
|  | DRAWING NUMBER     |       | ISSUE            |        |

846-ENG-MASTER