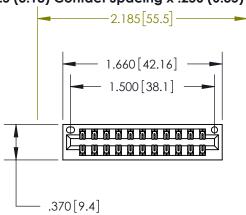

<u>Contact Dimensions:</u> 522-P.C. Tail .025 Sq. (0.64 Sq.) - Tail LG. =.440 (11.18) .125 (3.18) Contact Spacing x .250 (6.35) Row Spacing

INSULATOR MATERIAL: THERMOPLASTIC POLYESTER, UL 94V-0 CONTACT MATERIAL; COPPER, NICKEL, TIN ALLOY CA-725 CONTACT PLATING: GOLD ON THE MATING AREA, TIN-LEAD ON THE CONTACT TAILS, NICKEL UNDERPLATE

THIS IS A C.A.D. GENERATED DRAWING DO NOT MAKE MANUAL REVISIONS TO MASTER.

846/896 SERIES HIGH TEMP CARD EDGE CONNECTOR PART NUMBER: 896-022-522-201

**EDAC INC** TORONTO, ONTARIO CANADA

THESE DRAWINGS AND SPECIFICATIONS ARE THE PROPERTY OF EDAC INC.,AND SHALL NOT BE REPRODUCED, OR COPIED OR USED AS THE BASIS FOR THE MANUFACTURE OR SALE OF APPARATUS WITHOUT WRITTEN PERMISSION.

| ACAD REFERENCE NO. | 846-ENG-MASTER   |  |
|--------------------|------------------|--|
| DRAWN: J.LEE       | DATE: APR. 22/09 |  |
| CHECKED:           | DATE:            |  |
| SCALE: 1:1         | SHEET 1 OF 2     |  |
| DRAWING NUMBER     | ISSUE            |  |
| 846-ENG-MASTER     | 1                |  |