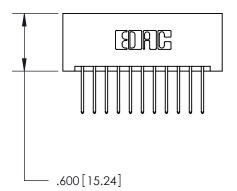

THIS IS A C.A.D. GENERATED DRAWING DO NOT MAKE MANUAL REVISIONS TO MASTER.

846/896 SERIES HIGH TEMP CARD EDGE CONNECTOR PART NUMBER: 896-022-522-201

**EDAC INC** TORONTO, ONTARIO CANADA

THESE DRAWINGS AND SPECIFICATIONS ARE THE PROPERTY OF EDAC INC.,AND SHALL NOT BE REPRODUCED, OR COPIED OR USED AS THE BASIS FOR THE MANUFACTURE OR SALE OF APPARATUS WITHOUT WRITTEN PERMISSION.

| ACAD REFERENCE NO. | 846-ENG-MASTER   |  |
|--------------------|------------------|--|
| DRAWN: J.LEE       | DATE: APR. 22/09 |  |
| CHECKED:           | DATE:            |  |
| SCALE: 1:1         | SHEET 1 OF 2     |  |
| DRAWING NUMBER     | ISSUE            |  |
| 846-ENG-MASTER     | 1                |  |