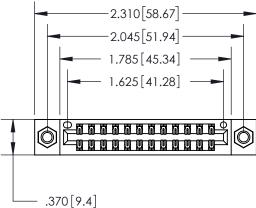

THIS IS A C.A.D. GENERATED DRAWING DO NOT MAKE MANUAL REVISIONS TO MASTER.

ISSUE NUMBER ORIGINAL

846/896 SERIES HIGH TEMP CARD EDGE CONNECTOR PART NUMBER: 896-024-560-207

**EDAC INC** TORONTO, ONTARIO CANADA

<u>Contact Dimensions:</u> 560-Extender Board Bend (Code 523 Contacts) See Sheet 2 for Contact Code 555, 556, 558, 559, 560 Dimensions

- INSULATOR MATERIAL: THERMOPLASTIC POLYESTER, UL 94V-0 CONTACT MATERIAL; COPPER, NICKEL, TIN ALLOY CA-725
- CONTACT PLATING: GOLD ON THE MATING AREA, TIN-LEAD ON THE CONTACT TAILS, NICKEL UNDERPLATE