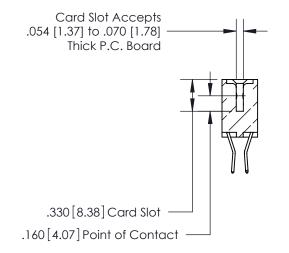

**Contact Code 560** 

INSULATOR MATERIAL: THERMOPLASTIC POLYESTER, UL 94V-0 CONTACT MATERIAL; COPPER, NICKEL, TIN ALLOY CA-725 CONTACT PLATING: GOLD ON THE MATING AREA, TIN-LEAD ON THE CONTACT TAILS, NICKEL UNDERPLATE

**Contact Code 558** 

## 846/896 SERIES HIGH TEMP CARD EDGE CONNECTOR CONTACT CODE 555,556,558,559,560 DIMENSIONS

.150 [3.81]

YOUR CONNECTION TO QUALITY & SERVICE

**Contact Code 559** 

**EDAC INC** TORONTO, ONTARIO CANADA

THESE DRAWINGS AND SPECIFICATIONS ARE THE PROPERTY OF EDAC INC.,AND SHALL NOT BE REPRODUCED, OR COPIED OR USED AS THE BASIS FOR THE MANUFACTURE OR SALE OF APPARATUS WITHOUT WRITTEN PERMISSION.