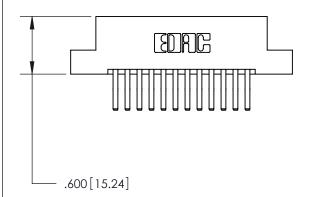

THIS IS A C.A.D. GENERATED DRAWING DO NOT MAKE MANUAL REVISIONS TO MASTER.

ISSUE NUMBER

.165[4.19]

.375 [9.54]

ORIGINAL

1

.060 [1.52] .125(3.18) to .210(5.33) **Outside Tails** .125(3.18) to .210(5.33) **Outside Tails** 