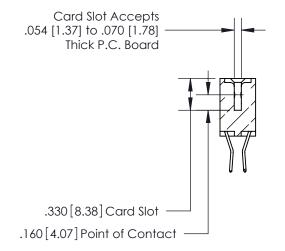

**Contact Code 560** 

INSULATOR MATERIAL: THERMOPLASTIC POLYESTER, UL 94V-0 CONTACT MATERIAL; COPPER, NICKEL, TIN ALLOY CA-725 CONTACT PLATING: GOLD ON THE MATING AREA, TIN-LEAD ON THE CONTACT TAILS, NICKEL UNDERPLATE

**Contact Code 558** 

## 846/896 SERIES HIGH TEMP CARD EDGE CONNECTOR CONTACT CODE 555,556,558,559,560 DIMENSIONS

.150 [3.81]

YOUR CONNECTION TO QUALITY & SERVICE

**Contact Code 559** 

**EDAC INC** TORONTO, ONTARIO CANADA

THESE DRAWINGS AND SPECIFICATIONS ARE THE PROPERTY OF EDAC INC.,AND SHALL NOT BE REPRODUCED, OR COPIED OR USED AS THE BASIS FOR THE MANUFACTURE OR SALE OF APPARATUS WITHOUT WRITTEN PERMISSION.