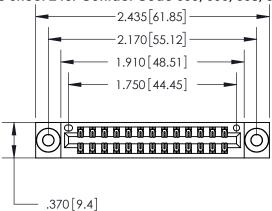

<u>Contact Dimensions:</u> 560-Extender Board Bend (Code 523 Contacts) See Sheet 2 for Contact Code 555, 556, 558, 559, 560 Dimensions

INSULATOR MATERIAL: THERMOPLASTIC POLYESTER, UL 94V-0 CONTACT MATERIAL; COPPER, NICKEL, TIN ALLOY CA-725 CONTACT PLATING: GOLD ON THE MATING AREA, TIN-LEAD ON THE CONTACT TAILS, NICKEL UNDERPLATE

THIS IS A C.A.D. GENERATED DRAWING DO NOT MAKE MANUAL REVISIONS TO MASTER.

ISSUE NUMBER ORIGINAL

846/896 SERIES HIGH TEMP CARD EDGE CONNECTOR PART NUMBER: 896-026-560-803

**EDAC INC** TORONTO, ONTARIO CANADA