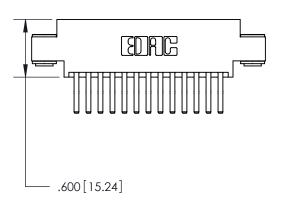

THIS IS A C.A.D. GENERATED DRAWING DO NOT MAKE MANUAL REVISIONS TO MASTER.

ISSUE NUMBER ORIGINAL

846/896 SERIES HIGH TEMP CARD EDGE CONNECTOR PART NUMBER: 896-026-560-803

**EDAC INC** TORONTO, ONTARIO CANADA

THIS IS A C.A.D. GENERATED DRAWING DO NOT MAKE MANUAL REVISIONS TO MASTER.

ISSUE NUMBER

.165[4.19]

.375 [9.54]

ORIGINAL

1

.060 [1.52] .125(3.18) to .210(5.33) **Outside Tails** .125(3.18) to .210(5.33) **Outside Tails** 