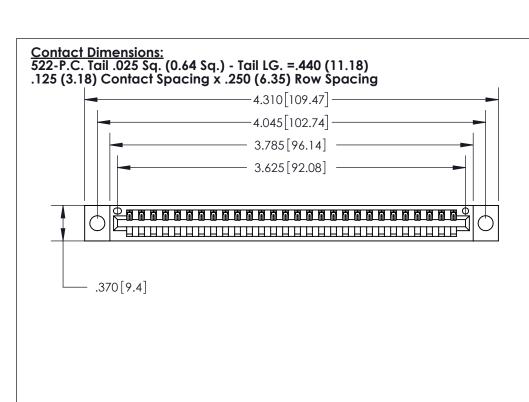

846/896 SERIES HIGH TEMP CARD EDGE CONNECTOR PART NUMBER: 896-028-522-104

YOUR CONNECTION TO QUALITY & SERVICE

**EDAC INC** TORONTO, ONTARIO CANADA

THESE DRAWINGS AND SPECIFICATIONS ARE THE PROPERTY OF EDAC INC.,AND SHALL NOT BE REPRODUCED, OR COPIED OR USED AS THE BASIS FOR THE MANUFACTURE OR SALE OF APPARATUS WITHOUT WRITTEN PERMISSION.

| ACAD REFERENCE NO. | 846-ENG-MASTER   |
|--------------------|------------------|
| DRAWN: J.LEE       | DATE: APR. 22/09 |
| CHECKED:           | DATE:            |
| SCALE: 1:1         | SHEET 1 OF 2     |
| DRAWING NUMBER     | ISSUE            |
| 846-ENG-MASTER     | 1                |