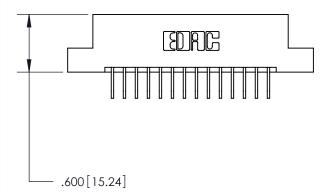

THIS IS A C.A.D. GENERATED DRAWING DO NOT MAKE MANUAL REVISIONS TO MASTER.

ISSUE NUMBER ORIGINAL

846/896 SERIES HIGH TEMP CARD EDGE CONNECTOR PART NUMBER: 896-028-558-208

**EDAC INC** TORONTO, ONTARIO CANADA