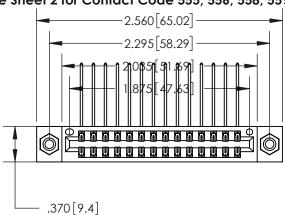

<u>Contact Dimensions:</u>
558-90 Degree Bend (Code 541 Contacts)
See Sheet 2 for Contact Code 555, 556, 558, 559, 560 Dimensions

- INSULATOR MATERIAL: THERMOPLASTIC POLYESTER, UL 94V-0 CONTACT MATERIAL; COPPER, NICKEL, TIN ALLOY CA-725
- CONTACT PLATING: GOLD ON THE MATING AREA, TIN-LEAD ON THE CONTACT TAILS, NICKEL UNDERPLATE

## 846/896 SERIES HIGH TEMP CARD EDGE CONNECTOR CONTACT CODE 555,556,558,559,560 DIMENSIONS

.150 [3.81]

YOUR CONNECTION TO QUALITY & SERVICE

**Contact Code 559** 

**EDAC INC** TORONTO, ONTARIO CANADA

THESE DRAWINGS AND SPECIFICATIONS ARE THE PROPERTY OF EDAC INC.,AND SHALL NOT BE REPRODUCED, OR COPIED OR USED AS THE BASIS FOR THE MANUFACTURE OR SALE OF APPARATUS WITHOUT WRITTEN PERMISSION.