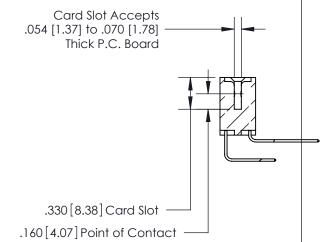

**Contact Code 560** 

INSULATOR MATERIAL: THERMOPLASTIC POLYESTER, UL 94V-0 CONTACT MATERIAL; COPPER, NICKEL, TIN ALLOY CA-725 CONTACT PLATING: GOLD ON THE MATING AREA, TIN-LEAD ON THE CONTACT TAILS, NICKEL UNDERPLATE

**Contact Code 558** 