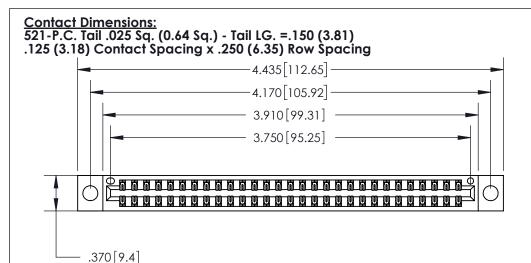

THIS IS A C.A.D. GENERATED DRAWING DO NOT MAKE MANUAL REVISIONS TO MASTER.

ISSUE NUMBER ORIGINAL

INSULATOR MATERIAL: THERMOPLASTIC POLYESTER, UL 94V-0 CONTACT MATERIAL; COPPER, NICKEL, TIN ALLOY CA-725

CONTACT PLATING: GOLD ON THE MATING AREA, TIN-LEAD

ON THE CONTACT TAILS, NICKEL UNDERPLATE

Card Slot Accepts .054 [1.37] to .070 [1.78] Thick P.C. Board .330 [8.38] Card Slot .160 [4.07] Point of Contact

ACAD REFERENCE NO

846/896 SERIES HIGH TEMP CARD EDGE CONNECTOR PART NUMBER: 896-058-521-804