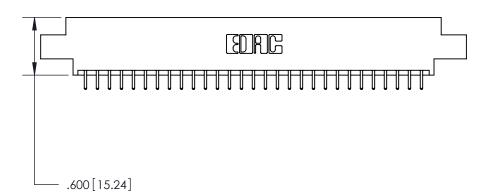

ON THE CONTACT TAILS, NICKEL UNDERPLATE

Card Slot Accepts .054 [1.37] to .070 [1.78] Thick P.C. Board .330 [8.38] Card Slot .160 [4.07] Point of Contact

ACAD REFERENCE NO

846/896 SERIES HIGH TEMP CARD EDGE CONNECTOR PART NUMBER: 896-058-521-804