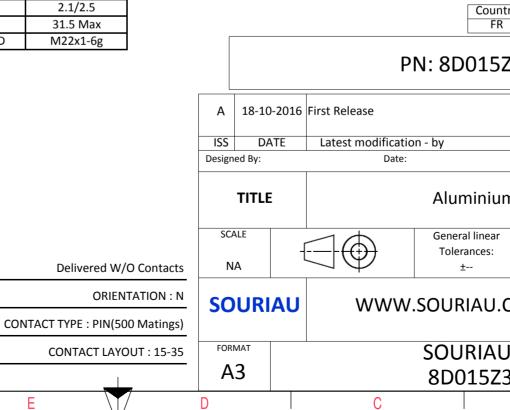

## CHARACTERISTICS

ယ

 $\sim$ 

-Mass

BASIC SERIES:

SHELL SIZE : 15

SHELL TYPE : Square Flange Receptacle

PLATING : Z = Black Zinc Nickel

Н

CONTACT TYPE : Standard Crimp Contact

-Standard : Based on MIL-DTL-38999 Series III

| -Shell Material                     | : Aluminium                                  |  |  |  |
|-------------------------------------|----------------------------------------------|--|--|--|
| -Shell Plating                      | : Black Zinc Nickel                          |  |  |  |
| -Insulator                          | : Thermoplastic                              |  |  |  |
| -Contacts                           | : Copper Alloy                               |  |  |  |
| -Seals & Grommet                    | : Silicon Elastomer                          |  |  |  |
| -Contact Plating                    | : Gold over copper Alloy 0.8 $\mu m$ minimum |  |  |  |
| -Durability                         | : 500 Mating cycles                          |  |  |  |
| -Delivered without Souriau contacts |                                              |  |  |  |
| -Temperature Range                  | -65℃ to +175℃                                |  |  |  |
| -Salt Spray                         | : 500 hours                                  |  |  |  |

: 17.59 g ± 10%

8D 0

G

15

Ζ

35

Ρ

F

Ν

L

| Connector dimension |               |  |  |
|---------------------|---------------|--|--|
| Dim                 | Nominal       |  |  |
| Р                   | 3.25±0.2      |  |  |
| PP                  | 4.39±0.2      |  |  |
| R1                  | 24.61         |  |  |
| R2                  | 23.01         |  |  |
| S                   | 31±0.3        |  |  |
| V                   | 20.83+0/-1.25 |  |  |
| W                   | 2.1/2.5       |  |  |
| Z                   | 31.5 Max      |  |  |
| VV THREAD           | M22x1-6g      |  |  |