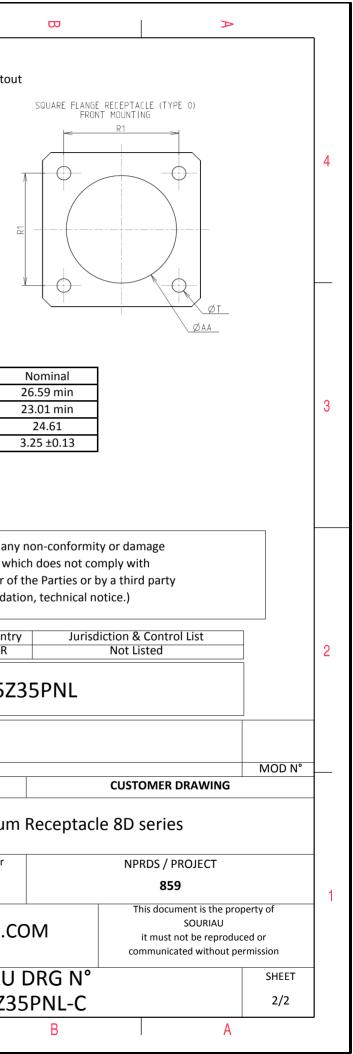

Ν

L

| Connector dimension |               |  |  |
|---------------------|---------------|--|--|
| Dim                 | Nominal       |  |  |
| Р                   | 3.25±0.2      |  |  |
| PP                  | 4.39±0.2      |  |  |
| R1                  | 24.61         |  |  |
| R2                  | 23.01         |  |  |
| S                   | 31±0.3        |  |  |
| V                   | 20.83+0/-1.25 |  |  |
| W                   | 2.1/2.5       |  |  |
| Z                   | 31.5 Max      |  |  |
| VV THREAD           | M22x1-6g      |  |  |

| _          | т                                                                                                                                                                                                                                                                                                                                                                                         | ۵                                                                                                                                                                                                                                                                                                                                                                                                                                                                            | г                                                                                                 | m | D                                       | 0                                                                                                       |                              |
|------------|-------------------------------------------------------------------------------------------------------------------------------------------------------------------------------------------------------------------------------------------------------------------------------------------------------------------------------------------------------------------------------------------|------------------------------------------------------------------------------------------------------------------------------------------------------------------------------------------------------------------------------------------------------------------------------------------------------------------------------------------------------------------------------------------------------------------------------------------------------------------------------|---------------------------------------------------------------------------------------------------|---|-----------------------------------------|---------------------------------------------------------------------------------------------------------|------------------------------|
|            |                                                                                                                                                                                                                                                                                                                                                                                           | Contact Layout                                                                                                                                                                                                                                                                                                                                                                                                                                                               |                                                                                                   |   |                                         | Ρ                                                                                                       | anel Cutou                   |
| 4          | -x                                                                                                                                                                                                                                                                                                                                                                                        |                                                                                                                                                                                                                                                                                                                                                                                                                                                                              |                                                                                                   |   | 2                                       | SQUARE FLANGE RECEPTACLE (TYPE 0)<br>REAR MOUNTING                                                      |                              |
|            | Contact<br>position ID         Loc<br>X-axis<br>(mm)           1         +.045 (1.14)           2         +.123 (3.12)           3         +.211 (5.36)           4         +.254 (6.45)           5        200 (5.70)           6         +.247 (6.27)           7         +.200 (5.08)           8         +.130 (3.30)           9         +.045 (1.14)           10        045 (1.14) | +.160 (4.06)         22         +.170 (4.32)        050 (1.2           +.080 (2.03)         23         +.123 (3.12)        127 (3.2          010 (25)         24         +.045 (1.14)        127 (3.2          098 (2.49)         25        045 (1.14)        172 (4.3          175 (4.45)         26        123 (3.12)        127 (3.2          232 (5.89)         27        170 (4.32)        050 (1.2          252 (6.56)         28        170 (4.32)         +.040 (1.0 | 2)<br>2)<br>7)<br>3)<br>7)<br>7)<br>7)<br>3)<br>7)<br>3)<br>7)<br>2)                              |   | ∑<br>22 —                               |                                                                                                         | ğT_                          |
| ယ          | 11         -130 (3.30)           12         -200 (5.08)           13         -247 (6.27)           14         -266 (6.76)           15         -254 (6.47)           16         -211 (5.36)           17         -123 (3.12)           18         -045 (1.14)           19         +.045 (1.14)                                                                                           | -232 (5.89)         30        045 (1.14)         +.172 (4.3)          175 (4.45)         31         +.045 (1.14)         +.074 (1.5)          098 (2.49)         32         +.090 (2.29)        004 (0.1)          010 (.25)         33         +.045 (1.14)        082 (2.0)                                                                                                                                                                                                | 7)<br>8)<br>0)<br>8)<br>8)<br>1)<br>1)<br>2)<br>2)<br>2)<br>2)<br>2)<br>2)<br>2)<br>2)<br>2)<br>2 |   |                                         | Dim<br>ØA<br>ØAA<br>R1<br>ØT                                                                            |                              |
|            | l                                                                                                                                                                                                                                                                                                                                                                                         |                                                                                                                                                                                                                                                                                                                                                                                                                                                                              |                                                                                                   |   |                                         |                                                                                                         |                              |
|            |                                                                                                                                                                                                                                                                                                                                                                                           |                                                                                                                                                                                                                                                                                                                                                                                                                                                                              |                                                                                                   |   |                                         | SOURIAU shall not be lia<br>due to a use of the Pr<br>the Specifications issued b<br>(professional reco | roducts whi<br>by either of  |
| N          |                                                                                                                                                                                                                                                                                                                                                                                           |                                                                                                                                                                                                                                                                                                                                                                                                                                                                              |                                                                                                   |   |                                         |                                                                                                         | Country<br>FR                |
|            |                                                                                                                                                                                                                                                                                                                                                                                           |                                                                                                                                                                                                                                                                                                                                                                                                                                                                              |                                                                                                   |   |                                         |                                                                                                         | D015Z                        |
| _          |                                                                                                                                                                                                                                                                                                                                                                                           |                                                                                                                                                                                                                                                                                                                                                                                                                                                                              |                                                                                                   |   | A 18-10-201<br>ISS DATE<br>Designed By: | 6 First Release Latest modification - by Date:                                                          |                              |
|            |                                                                                                                                                                                                                                                                                                                                                                                           |                                                                                                                                                                                                                                                                                                                                                                                                                                                                              |                                                                                                   |   | TITLE                                   | Alu                                                                                                     | ıminium                      |
| _ <b>_</b> |                                                                                                                                                                                                                                                                                                                                                                                           |                                                                                                                                                                                                                                                                                                                                                                                                                                                                              |                                                                                                   |   | SCALE<br>NA                             |                                                                                                         | eral linear<br>erances:<br>± |
|            |                                                                                                                                                                                                                                                                                                                                                                                           |                                                                                                                                                                                                                                                                                                                                                                                                                                                                              |                                                                                                   |   | SOURIAL                                 | WWW.SOU                                                                                                 | RIAU.CO                      |
|            |                                                                                                                                                                                                                                                                                                                                                                                           |                                                                                                                                                                                                                                                                                                                                                                                                                                                                              |                                                                                                   |   | FORMAT<br>A3                            |                                                                                                         | JRIAU<br>015Z3               |
| L          | Н                                                                                                                                                                                                                                                                                                                                                                                         | G                                                                                                                                                                                                                                                                                                                                                                                                                                                                            | F                                                                                                 | E | D                                       | С                                                                                                       |                              |