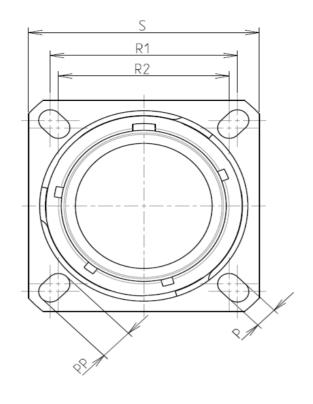

Ν

L

| Connector dimension |               |  |  |
|---------------------|---------------|--|--|
| Dim                 | Nominal       |  |  |
| Р                   | 3.25±0.2      |  |  |
| PP                  | 4.39±0.2      |  |  |
| R1                  | 24.61         |  |  |
| R2                  | 23.01         |  |  |
| S                   | 31±0.3        |  |  |
| V                   | 20.83+0/-1.25 |  |  |
| W                   | 2.1/2.5       |  |  |
| Z                   | 31.5 Max      |  |  |
| VV THREAD           | M22x1-6g      |  |  |

| _          | т                                                                                                                                                                                                                                                                                                                                                                                         | ۵                                                                                                                                                                                                                                                                                                                                                                                                                                                                            | г                                                                                                 | m | D                                       | 0                                                                                                       |                              |
|------------|-------------------------------------------------------------------------------------------------------------------------------------------------------------------------------------------------------------------------------------------------------------------------------------------------------------------------------------------------------------------------------------------|------------------------------------------------------------------------------------------------------------------------------------------------------------------------------------------------------------------------------------------------------------------------------------------------------------------------------------------------------------------------------------------------------------------------------------------------------------------------------|---------------------------------------------------------------------------------------------------|---|-----------------------------------------|---------------------------------------------------------------------------------------------------------|------------------------------|
|            |                                                                                                                                                                                                                                                                                                                                                                                           | Contact Layout                                                                                                                                                                                                                                                                                                                                                                                                                                                               |                                                                                                   |   |                                         | Ρ                                                                                                       | anel Cutou                   |
| 4          | -x                                                                                                                                                                                                                                                                                                                                                                                        |                                                                                                                                                                                                                                                                                                                                                                                                                                                                              |                                                                                                   |   | 2                                       | SQUARE FLANGE RECEPTACLE (TYPE 0)<br>REAR MOUNTING                                                      |                              |
|            | Contact<br>position ID         Loc<br>X-axis<br>(mm)           1         +.045 (1.14)           2         +.123 (3.12)           3         +.211 (5.36)           4         +.254 (6.45)           5        200 (5.70)           6         +.247 (6.27)           7         +.200 (5.08)           8         +.130 (3.30)           9         +.045 (1.14)           10        045 (1.14) | +.160 (4.06)         22         +.170 (4.32)        050 (1.2           +.080 (2.03)         23         +.123 (3.12)        127 (3.2          010 (25)         24         +.045 (1.14)        127 (3.2          098 (2.49)         25        045 (1.14)        172 (4.3          175 (4.45)         26        123 (3.12)        127 (3.2          232 (5.89)         27        170 (4.32)        050 (1.2          252 (6.56)         28        170 (4.32)         +.040 (1.0 | 2)<br>2)<br>7)<br>3)<br>7)<br>7)<br>7)<br>3)<br>7)<br>3)<br>7)<br>2)                              |   | ∑<br>22 —                               |                                                                                                         | ğT_                          |
| ယ          | 11         -130 (3.30)           12         -200 (5.08)           13         -247 (6.27)           14         -266 (6.76)           15         -254 (6.47)           16         -211 (5.36)           17         -123 (3.12)           18         -045 (1.14)           19         +.045 (1.14)                                                                                           | -232 (5.89)         30        045 (1.14)         +.172 (4.3)          175 (4.45)         31         +.045 (1.14)         +.074 (1.5)          098 (2.49)         32         +.090 (2.29)        004 (0.1)          010 (.25)         33         +.045 (1.14)        082 (2.0)                                                                                                                                                                                                | 7)<br>8)<br>0)<br>8)<br>8)<br>1)<br>1)<br>2)<br>2)<br>2)<br>2)<br>2)<br>2)<br>2)<br>2)<br>2)<br>2 |   |                                         | Dim<br>ØA<br>ØAA<br>R1<br>ØT                                                                            |                              |
|            | l                                                                                                                                                                                                                                                                                                                                                                                         |                                                                                                                                                                                                                                                                                                                                                                                                                                                                              |                                                                                                   |   |                                         |                                                                                                         |                              |
|            |                                                                                                                                                                                                                                                                                                                                                                                           |                                                                                                                                                                                                                                                                                                                                                                                                                                                                              |                                                                                                   |   |                                         | SOURIAU shall not be lia<br>due to a use of the Pr<br>the Specifications issued b<br>(professional reco | roducts whi<br>by either of  |
| N          |                                                                                                                                                                                                                                                                                                                                                                                           |                                                                                                                                                                                                                                                                                                                                                                                                                                                                              |                                                                                                   |   |                                         |                                                                                                         | Country<br>FR                |
|            |                                                                                                                                                                                                                                                                                                                                                                                           |                                                                                                                                                                                                                                                                                                                                                                                                                                                                              |                                                                                                   |   |                                         |                                                                                                         | D015Z                        |
| _          |                                                                                                                                                                                                                                                                                                                                                                                           |                                                                                                                                                                                                                                                                                                                                                                                                                                                                              |                                                                                                   |   | A 18-10-201<br>ISS DATE<br>Designed By: | 6 First Release Latest modification - by Date:                                                          |                              |
|            |                                                                                                                                                                                                                                                                                                                                                                                           |                                                                                                                                                                                                                                                                                                                                                                                                                                                                              |                                                                                                   |   | TITLE                                   | Alu                                                                                                     | ıminium                      |
| _ <b>_</b> |                                                                                                                                                                                                                                                                                                                                                                                           |                                                                                                                                                                                                                                                                                                                                                                                                                                                                              |                                                                                                   |   | SCALE<br>NA                             |                                                                                                         | eral linear<br>erances:<br>± |
|            |                                                                                                                                                                                                                                                                                                                                                                                           |                                                                                                                                                                                                                                                                                                                                                                                                                                                                              |                                                                                                   |   | SOURIAL                                 | WWW.SOU                                                                                                 | RIAU.CO                      |
|            |                                                                                                                                                                                                                                                                                                                                                                                           |                                                                                                                                                                                                                                                                                                                                                                                                                                                                              |                                                                                                   |   | FORMAT<br>A3                            |                                                                                                         | JRIAU<br>015Z3               |
| L          | Н                                                                                                                                                                                                                                                                                                                                                                                         | G                                                                                                                                                                                                                                                                                                                                                                                                                                                                            | F                                                                                                 | E | D                                       | С                                                                                                       |                              |