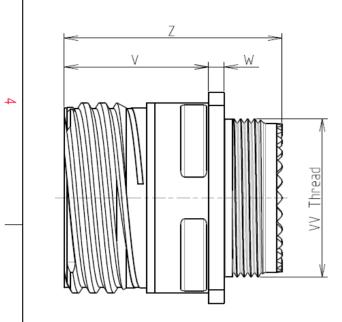

: 17.59 g ± 10%

8D 0

G

15

Ζ

35

Ρ

F

Ν

L

| Connector dimension |               |  |  |
|---------------------|---------------|--|--|
| Dim                 | Nominal       |  |  |
| Р                   | 3.25±0.2      |  |  |
| PP                  | 4.39±0.2      |  |  |
| R1                  | 24.61         |  |  |
| R2                  | 23.01         |  |  |
| S                   | 31±0.3        |  |  |
| V                   | 20.83+0/-1.25 |  |  |
| W                   | 2.1/2.5       |  |  |
| Z                   | 31.5 Max      |  |  |
| VV THREAD           | M22x1-6g      |  |  |