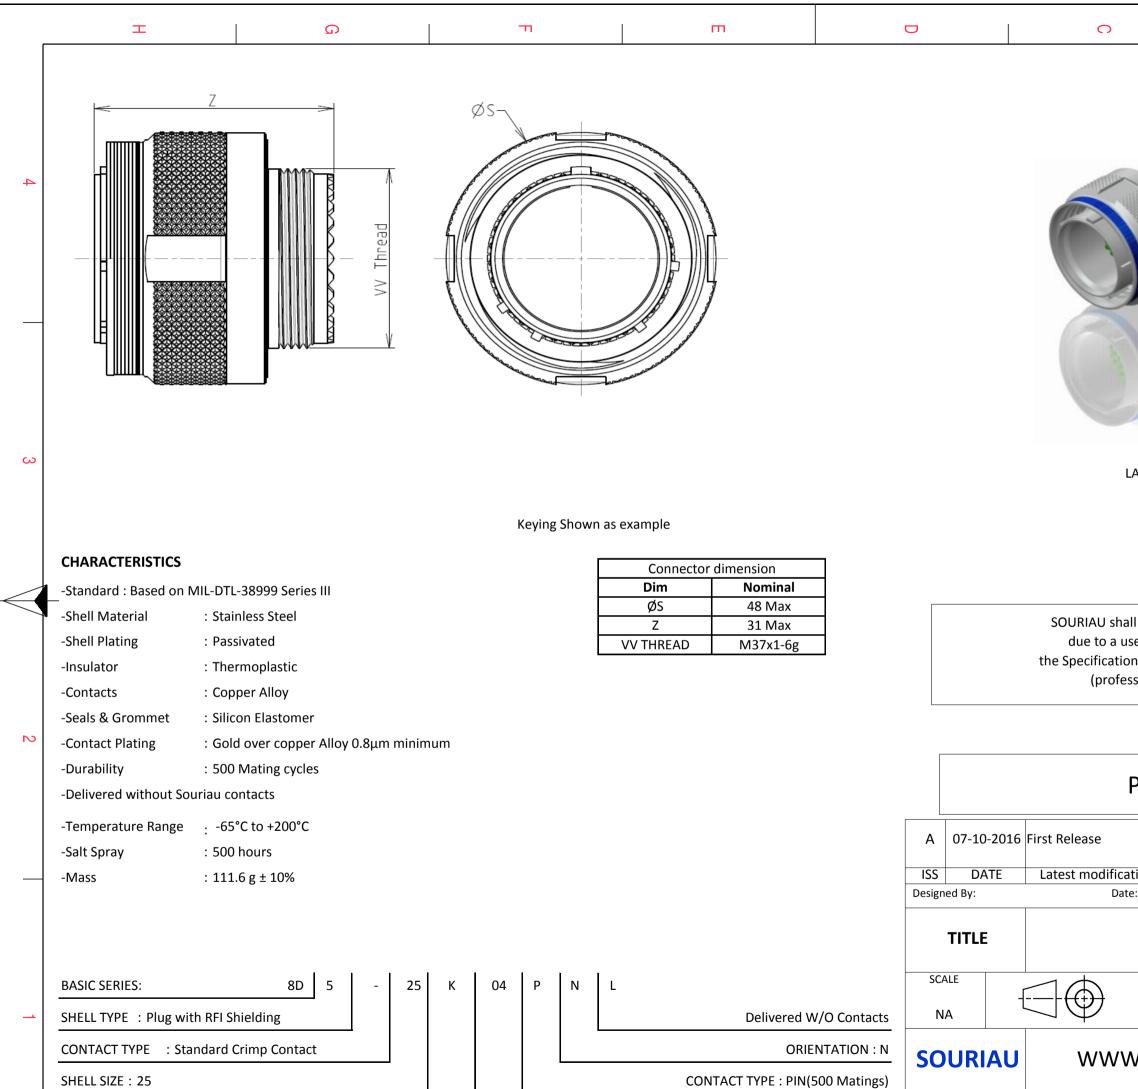

| PLATING | : | Κ | = | Passivated |
|---------|---|---|---|------------|
|---------|---|---|---|------------|

Н

G

F

Е

FORMAT

A3

С

D

CONTACT LAYOUT : 25-04

|                                                                                                                                                                                                                |                  | Φ                   |      |              |        |   |  |  |
|----------------------------------------------------------------------------------------------------------------------------------------------------------------------------------------------------------------|------------------|---------------------|------|--------------|--------|---|--|--|
|                                                                                                                                                                                                                | I                |                     |      | 1            |        |   |  |  |
|                                                                                                                                                                                                                |                  |                     |      |              |        |   |  |  |
|                                                                                                                                                                                                                |                  |                     |      |              |        |   |  |  |
|                                                                                                                                                                                                                |                  | P                   |      |              |        | 4 |  |  |
|                                                                                                                                                                                                                |                  |                     |      |              |        |   |  |  |
| 1                                                                                                                                                                                                              |                  |                     |      |              |        |   |  |  |
|                                                                                                                                                                                                                |                  |                     |      |              |        |   |  |  |
|                                                                                                                                                                                                                |                  |                     |      |              |        |   |  |  |
| LAY                                                                                                                                                                                                            | OUT SHOWN AS EXA | MPLE                |      |              |        | 3 |  |  |
|                                                                                                                                                                                                                |                  |                     |      |              |        |   |  |  |
|                                                                                                                                                                                                                |                  |                     |      |              |        |   |  |  |
| all not be liable for any non-conformity or damage<br>use of the Products which does not comply with<br>ons issued by either of the Parties or by a third party<br>essional recommendation, technical notice.) |                  |                     |      |              |        |   |  |  |
| CountryJurisdiction & Control ListFRNot Listed                                                                                                                                                                 |                  |                     |      |              |        |   |  |  |
| PN: 8D525K04PNL                                                                                                                                                                                                |                  |                     |      |              |        |   |  |  |
|                                                                                                                                                                                                                |                  |                     |      |              |        |   |  |  |
| atio<br>te:                                                                                                                                                                                                    | n - by           |                     | CUST | OMER DRAWING | MOD N° |   |  |  |
| Stainless Steel Plug 8D series                                                                                                                                                                                 |                  |                     |      |              |        |   |  |  |
|                                                                                                                                                                                                                | General linear   | ear NPRDS / PROJECT |      |              |        |   |  |  |
|                                                                                                                                                                                                                | Tolerances:<br>± | 859                 |      |              |        |   |  |  |
| This document is the property of                                                                                                                                                                               |                  |                     |      |              |        |   |  |  |
| W.SOURIAU.COM<br>it must not be reproduced or<br>communicated without permission                                                                                                                               |                  |                     |      |              |        |   |  |  |
|                                                                                                                                                                                                                | SOURIAU [        | DRG N°              |      |              | SHEET  |   |  |  |
|                                                                                                                                                                                                                |                  |                     |      |              | 1/2    |   |  |  |
|                                                                                                                                                                                                                |                  | В                   |      | А            |        |   |  |  |
|                                                                                                                                                                                                                |                  |                     |      |              |        |   |  |  |