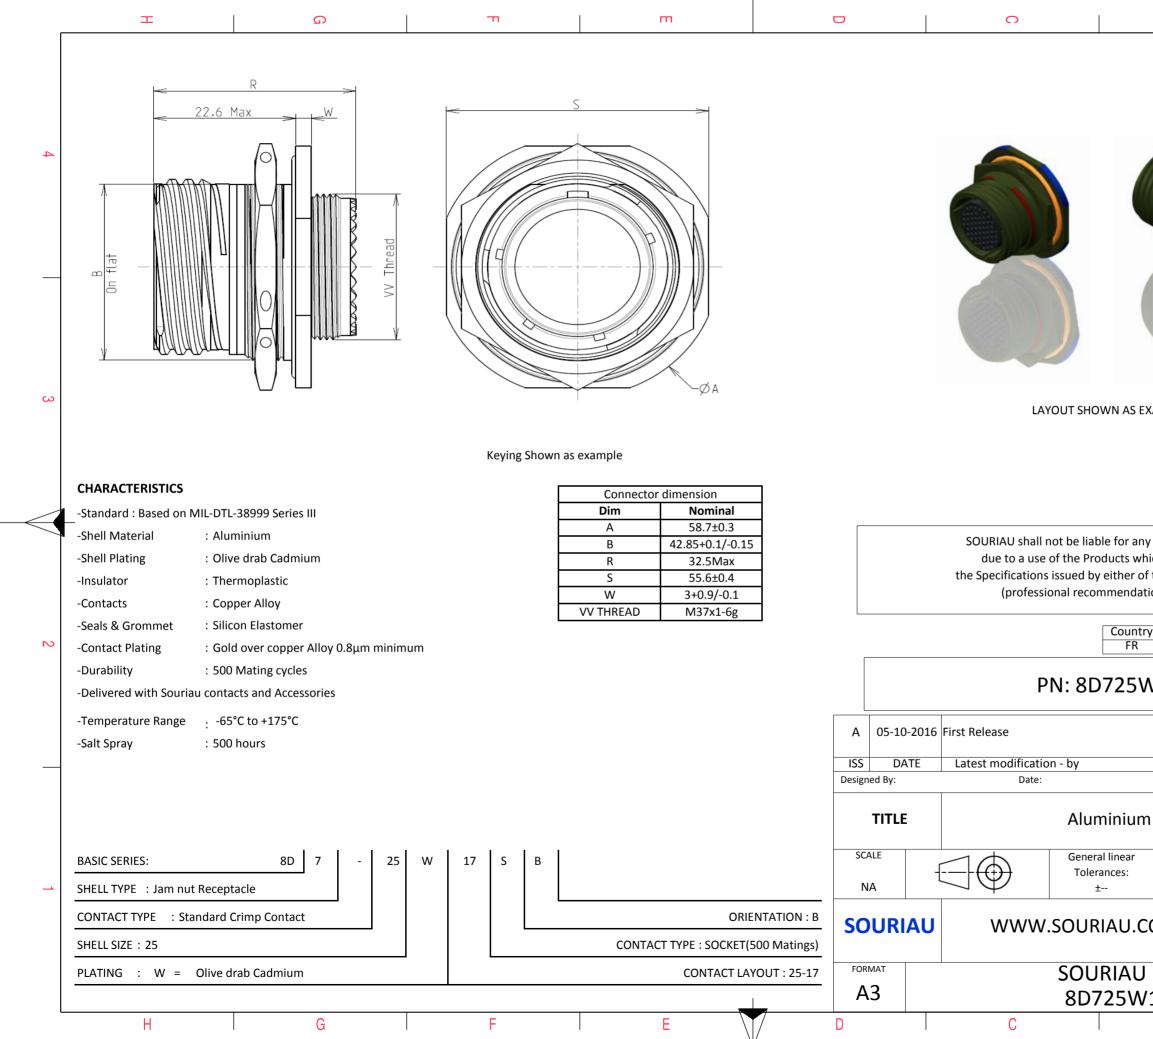

|                                                                                                    | 4 |  |  |  |  |  |
|----------------------------------------------------------------------------------------------------|---|--|--|--|--|--|
|                                                                                                    | 4 |  |  |  |  |  |
|                                                                                                    | 4 |  |  |  |  |  |
|                                                                                                    | 4 |  |  |  |  |  |
|                                                                                                    | 4 |  |  |  |  |  |
|                                                                                                    |   |  |  |  |  |  |
|                                                                                                    |   |  |  |  |  |  |
|                                                                                                    |   |  |  |  |  |  |
|                                                                                                    |   |  |  |  |  |  |
|                                                                                                    |   |  |  |  |  |  |
|                                                                                                    |   |  |  |  |  |  |
|                                                                                                    |   |  |  |  |  |  |
| IS EXAMPLE                                                                                         | 3 |  |  |  |  |  |
|                                                                                                    |   |  |  |  |  |  |
|                                                                                                    |   |  |  |  |  |  |
| any non conformity or damage                                                                       |   |  |  |  |  |  |
| any non-conformity or damage<br>which does not comply with<br>a of the Parties or by a third party |   |  |  |  |  |  |
| r of the Parties or by a third party<br>dation, technical notice.)                                 |   |  |  |  |  |  |
| Intry Jurisdiction & Control List                                                                  | 2 |  |  |  |  |  |
|                                                                                                    | 2 |  |  |  |  |  |
| 5W17SB                                                                                             |   |  |  |  |  |  |
|                                                                                                    |   |  |  |  |  |  |
| CUSTOMER DRAWING                                                                                   |   |  |  |  |  |  |
| um Receptacle 8D series                                                                            |   |  |  |  |  |  |
| ar NPRDS / PROJECT                                                                                 |   |  |  |  |  |  |
| 859                                                                                                | 1 |  |  |  |  |  |
| This document is the property of<br>SOURIAU                                                        |   |  |  |  |  |  |
| COUDIAL                                                                                            |   |  |  |  |  |  |
| J.COM SOURIAU<br>it must not be reproduced or                                                      |   |  |  |  |  |  |
| J.COM<br>it must not be reproduced or<br>communicated without permission                           |   |  |  |  |  |  |
| J.COM SOURIAU it must not be reproduced or communicated without permission SHEET SHEET             |   |  |  |  |  |  |
| J.COM<br>it must not be reproduced or<br>communicated without permission                           |   |  |  |  |  |  |