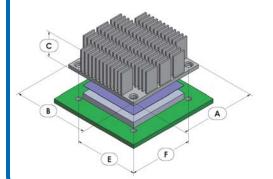

#### **Product Detail**

| P/N               | Dimensions |    |     |    | Push Pin | Spring                                                                                                                                                                                                                                                                                                                                                                                                                                                                                                                                                                                                                                                                                                                                                                                                                                                                                                                                                                                                                                                                                                                                                                                                                                                                                                                                                                                                                                                                                                                                                                                                                                                                                                                                                                                                                                                                                                                                                                                                                                                                                                                         | TIM        | Finish |               |
|-------------------|------------|----|-----|----|----------|--------------------------------------------------------------------------------------------------------------------------------------------------------------------------------------------------------------------------------------------------------------------------------------------------------------------------------------------------------------------------------------------------------------------------------------------------------------------------------------------------------------------------------------------------------------------------------------------------------------------------------------------------------------------------------------------------------------------------------------------------------------------------------------------------------------------------------------------------------------------------------------------------------------------------------------------------------------------------------------------------------------------------------------------------------------------------------------------------------------------------------------------------------------------------------------------------------------------------------------------------------------------------------------------------------------------------------------------------------------------------------------------------------------------------------------------------------------------------------------------------------------------------------------------------------------------------------------------------------------------------------------------------------------------------------------------------------------------------------------------------------------------------------------------------------------------------------------------------------------------------------------------------------------------------------------------------------------------------------------------------------------------------------------------------------------------------------------------------------------------------------|------------|--------|---------------|
|                   | А          | В  | С   | Е  | F        | Pusii Pili                                                                                                                                                                                                                                                                                                                                                                                                                                                                                                                                                                                                                                                                                                                                                                                                                                                                                                                                                                                                                                                                                                                                                                                                                                                                                                                                                                                                                                                                                                                                                                                                                                                                                                                                                                                                                                                                                                                                                                                                                                                                                                                     | Spring     | LIIVI  | FILIISH       |
| ATS-14F-105-C2-R1 | 45         | 45 | 9.5 | 38 | 38       | ATS-PP-06                                                                                                                                                                                                                                                                                                                                                                                                                                                                                                                                                                                                                                                                                                                                                                                                                                                                                                                                                                                                                                                                                                                                                                                                                                                                                                                                                                                                                                                                                                                                                                                                                                                                                                                                                                                                                                                                                                                                                                                                                                                                                                                      | ATS-PPS-14 | T766   | BLUE ANODIZED |
| •                 | ·          |    |     |    | ·        | The state of the s |            |        |               |

#### **NOTES:**

- 1) Dimension A is the length of the heat sink in the direction of the flow.
- 2) Dimension B is the width of the heat sink perpendicular to the flow direction.
- 3) Dimension C is the heat sink height from the bottom of the base to the top of the fin field.
- 4) Dimension E is the distance between holes perpendicular to the direction of flow.
- 5) Dimension F is the distance between holes in the direction of flow.
- 6) Thermal performance data are provided for reference only. Actual performance may vary by application.
- 7) ATS reserves the right tp update or change its products without notice to improve the design or performance.
- 8) ATS certifies that this heat sink assemby is RoHS-6 and REACH compliant.
- 9) Contact ATS to learn about custom options available.