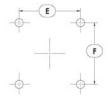

#### **Product Detail**

| P/N               | Dimensions |    |     |    | Push Pin | Spring                                                                                                                                                                                                                                                                                                                                                                                                                                                                                                                                                                                                                                                                                                                                                                                                                                                                                                                                                                                                                                                                                                                                                                                                                                                                                                                                                                                                                                                                                                                                                                                                                                                                                                                                                                                                                                                                                                                                                                                                                                                                                                                         | TIM        | Finish |               |
|-------------------|------------|----|-----|----|----------|--------------------------------------------------------------------------------------------------------------------------------------------------------------------------------------------------------------------------------------------------------------------------------------------------------------------------------------------------------------------------------------------------------------------------------------------------------------------------------------------------------------------------------------------------------------------------------------------------------------------------------------------------------------------------------------------------------------------------------------------------------------------------------------------------------------------------------------------------------------------------------------------------------------------------------------------------------------------------------------------------------------------------------------------------------------------------------------------------------------------------------------------------------------------------------------------------------------------------------------------------------------------------------------------------------------------------------------------------------------------------------------------------------------------------------------------------------------------------------------------------------------------------------------------------------------------------------------------------------------------------------------------------------------------------------------------------------------------------------------------------------------------------------------------------------------------------------------------------------------------------------------------------------------------------------------------------------------------------------------------------------------------------------------------------------------------------------------------------------------------------------|------------|--------|---------------|
|                   | А          | В  | С   | Е  | F        | Pusii Pili                                                                                                                                                                                                                                                                                                                                                                                                                                                                                                                                                                                                                                                                                                                                                                                                                                                                                                                                                                                                                                                                                                                                                                                                                                                                                                                                                                                                                                                                                                                                                                                                                                                                                                                                                                                                                                                                                                                                                                                                                                                                                                                     | Spring     | LIIVI  | FILIISH       |
| ATS-14F-105-C2-R1 | 45         | 45 | 9.5 | 38 | 38       | ATS-PP-06                                                                                                                                                                                                                                                                                                                                                                                                                                                                                                                                                                                                                                                                                                                                                                                                                                                                                                                                                                                                                                                                                                                                                                                                                                                                                                                                                                                                                                                                                                                                                                                                                                                                                                                                                                                                                                                                                                                                                                                                                                                                                                                      | ATS-PPS-14 | T766   | BLUE ANODIZED |
| •                 | ·          |    |     |    | ·        | The state of the s |            |        |               |

#### **NOTES:**

- 1) Dimension A is the length of the heat sink in the direction of the flow.
- 2) Dimension B is the width of the heat sink perpendicular to the flow direction.
- 3) Dimension C is the heat sink height from the bottom of the base to the top of the fin field.
- 4) Dimension E is the distance between holes perpendicular to the direction of flow.
- 5) Dimension F is the distance between holes in the direction of flow.
- 6) Thermal performance data are provided for reference only. Actual performance may vary by application.
- 7) ATS reserves the right tp update or change its products without notice to improve the design or performance.
- 8) ATS certifies that this heat sink assemby is RoHS-6 and REACH compliant.
- 9) Contact ATS to learn about custom options available.