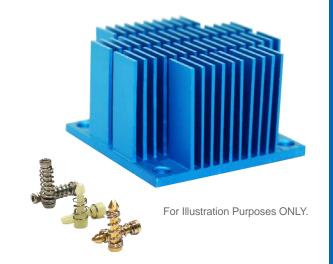

# pushPIN™ Heat Sink Assembly

## ATS Part#: ATS-14F-105-C2-R1

**Description:** pushPIN™ HS ASMBLY,SUPER FINE-PITCH,XCUT, HOLE PATTERN:4-CORNER,BLUE,T766

**Heat Sink Type:** pushPIN<sup>™</sup> Heat Sink Assembly **Heat Sink Attachment:** pushPIN<sup>™</sup> / Spring Kit

#### **Features & Benefits**

- » Quick Attachment Push pins feature a flexible barb at the end designed to engage with pre-drilled holes in a PCB.
- » Compression Springs add the necessary force to hold the assembly together for secure attachment. Select from over 21 different springs to achieve precise force required.
- » Push Pin Material available in brass or plastic in 10 sizes ranging from 9-20mm in length. Stainless steel hardware kit available for more secure attachment. Visit www.qats.com for available options.
- » Heat Sinks Designed for All Airflow Conditions. Select from over 112 fine pitch HS designed for high velocity air flows and 98 course pitch HS designed for low velocity air flow conditions.
- » Pre-assembled with phase-changing material for increased thermal performance. Double-sided thermal tape and no TIM options available to meet application-specific requirements.
- » Lightweight, aluminum HS extruded from AL6063 provide optimal heat transfer with a blue anodized finish.
- » All components are RoHS and REACH compliant.
- » Industry standard hole pattern. Recommended through hole size is 3.175mm