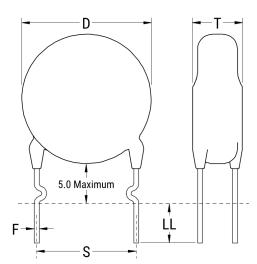

## ERK610Z330MEFG

Aliases (C811EF330M440X, ERK610RK2330MEFG)

ERK610 SFTY X1-440 Y2-300, Ceramic, 33 pF, 20%, 440 VAC (X1), 300 VAC (Y2), U2J, Lead Spacing = 12.5mm

The measurement position of Lead Spacing (S) and Width (V) is critical in straight lead capacitors.

Click here for the 3D model.

| Dimensions | ,               |
|------------|-----------------|
| D          | 8mm MAX         |
| Т          | 6mm MAX         |
| S          | 12.5mm NOM      |
| LL         | 30mm -3mm       |
| F          | 0.6mm +/-0.05mm |
| Α          | 6mm +/-1.5mm    |
| V          | 1.6mm +/-0.5mm  |

| Т  | 6mm MAX         |
|----|-----------------|
| S  | 12.5mm NOM      |
| LL | 30mm -3mm       |
| F  | 0.6mm +/-0.05mm |
| А  | 6mm +/-1.5mm    |
| V  | 1.6mm +/-0.5mm  |
|    |                 |

| General Information |                                             |  |  |
|---------------------|---------------------------------------------|--|--|
| Series              | ERK610 SFTY X1-440 Y2-300                   |  |  |
| Style               | Radial Disc                                 |  |  |
| Description         | Ceramic Single Layer Safety Disc Capacitors |  |  |
| RoHS                | Yes                                         |  |  |
| Termination         | Tin                                         |  |  |
| Qualifications      | UL, CSA, CAN, ENEC, VDE                     |  |  |
| AEC-Q200            | No                                          |  |  |