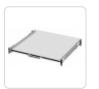

## **Enclosure Shelves** *IPCPS Series*

- Pull-out printer shelf with 3 levels for printer, paper feed and paper collection, finished in black.
- Pull-out server shelf with handle for convenience, finished in white.
- Slides included.

## Server Shelf

|          | For Use with<br>Enclosure |       | Usable Shelf<br>Dimensions |  |
|----------|---------------------------|-------|----------------------------|--|
| Part No. | Nominal Width x Depth     | Width | Depth                      |  |
| IPCSS76  | 700mm x 600mm             | 548   | 406                        |  |
| IPCSS78  | 700mm x 800mm             | 548   | 607                        |  |
| IPCSS86  | 800mm x 600mm             | 639   | 406                        |  |