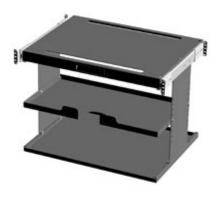

## **Enclosure Shelves** *IPCPS Series*

- Pull-out printer shelf with 3 levels for printer, paper feed and paper collection, finished in black.
- Pull-out server shelf with handle for convenience, finished in white.
- Slides included.

## **Printer Shelf**

| Part   | For Use with<br>Enclosure Nominal | Usable | Usable Shelf Dimensions |     |  |
|--------|-----------------------------------|--------|-------------------------|-----|--|
| No.    | Width                             | н      | w                       | D   |  |
| IPCPS7 | 700mm                             | 311    | 548                     | 483 |  |
| IPCPS8 | 800mm                             | 311    | 637                     | 483 |  |