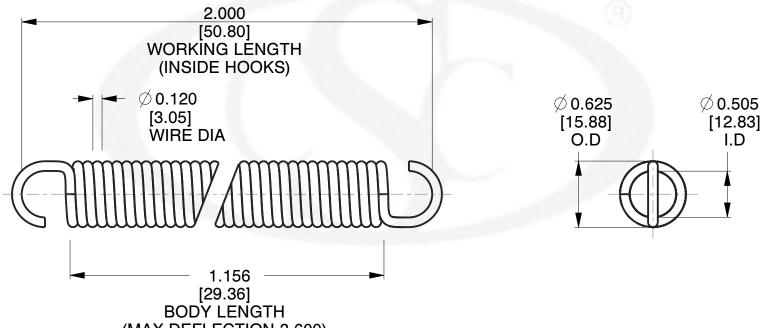

NOTES:

(MAX DEFLECTION 3.600)

1. Material : Spring Steel 2. Finish: No finish

3. Sugg Max. Load: 94.000 (lbs)

4. Deflection: 3.600 (in)

5. All Drawing Dimensions are in Inches [mm]

6. Coil Cou

info@centuryspring.com

SCALE

3.000

**COMPONENT SPRINGS** UNIT 6056 INCH [mm] SHEET **EXTENSION SPRINGS** 1 of 1