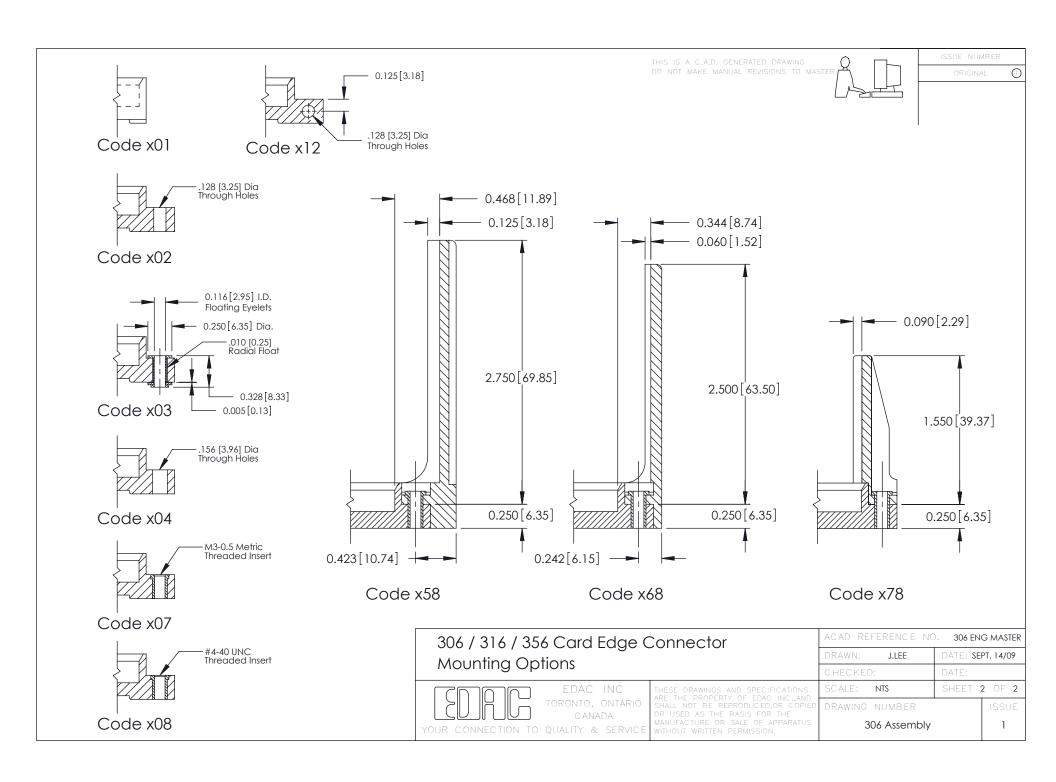

**Mounting Option Contact Detail** 108-#4-40 Unified Threaded Inserts 521-P.C. Tail .037x.015(0.94x0.38) - Tail LG.=.125(3.18) .156 [3.96] Contact Spacing with Single Centreline Row 0.343[8.71] Card Slot Accepts .054 (1.37) to .070 (1.78) Ø0.156[3.96] Thick P.C. Board **-**−0.156[3.96] 3.128 [79.45] 3.274 [83.16] -3.560 90.42 0.295 [7.49] Card Slot EDAG 0.460[11.68] 0.250 [6.35] 0.165[4.19] -3.870 98.30 Point of Contact 306 ENG MASTER 306 / 316 / 356 Card Edge Connector DATE: SEPT. 14/09 J.LEE Part Number: 306-019-521-108 **See Accompanying Pages for: Mounting Options** SHEET 1 OF 2 NTS **Features and Specifications** 306 Assembly YOUR CONNECTION TO QUALITY & SERVICE