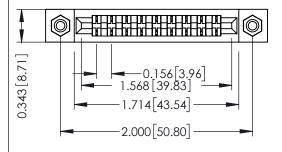

**Mounting Option** #4-40 Unified Threaded Inserts **Contact Detail** 

PC Tail .046x.014(1.17x0.36) - Tail LG=.213(5.41) .156 [3.96] Contact Spacing x .200 [5.08] Row Spacing

THIS IS A C.A.D. GENERATED DRAWING DO NOT MAKE MANUAL REVISIONS TO MASTER.