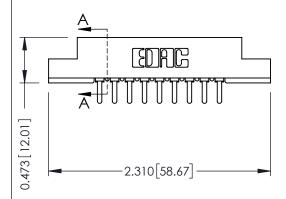

## SECTION A-A

.175 [4.45] Point of Contact (FROM BTM OF SLOT)

Card Slot Accepts .054 [1.37] to .070 [1.78] Thick P.C. Board

| 307 / 357 Card Edge Connector |
|-------------------------------|
| Part Number: 307-009-421-108  |