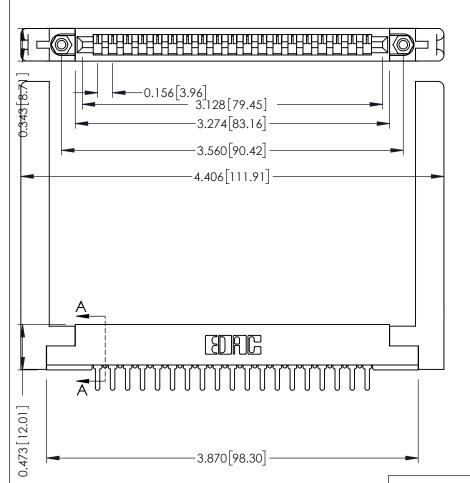

ORIGINAL

SECTION A-A

.175 [4.45] Point of Contact (FROM BTM OF SLOT)

Card Slot Accepts .054 [1.37] to .070 [1.78] Thick P.C. Board

**See Accompanying Pages for:** 

- **Contact Bend Details**
- **Mounting Options**

307 / 357 Card Edge Connector Part Number: 307-019-425-158

**EDAC INC** TORONTO, ONTARIO CANADA

THESE DRAWINGS AND SPECIFICATIONS ARE THE PROPERTY OF EDAC INC.,AND SHALL NOT BE REPRODUCED, OR COPIED OR USED AS THE BASIS FOR THE MANUFACTURE OR SALE OF APPARATUS WITHOUT WRITTEN PERMISSION.