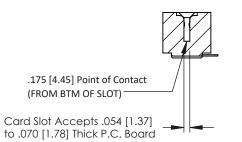

## **SECTION A-A**

**See Accompanying Pages for:** 

- **Contact Bend Details**
- **Mounting Options**

307 / 357 Card Edge Connector Part Number: 307-030-454-101

**EDAC INC** TORONTO, ONTARIO CANADA

THESE DRAWINGS AND SPECIFICATIONS ARE THE PROPERTY OF EDAC INC.,AND SHALL NOT BE REPRODUCED, OR COPIED OR USED AS THE BASIS FOR THE MANUFACTURE OR SALE OF APPARATUS WITHOUT WRITTEN PERMISSION.