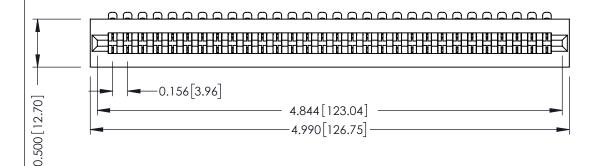

**Mounting Option** No Mounting Lugs **Contact Detail** 

90 Degree Bend (Code 401 Contacts)

.156 [3.96] Contact Spacing x .200 [5.08] Row Spacing

THIS IS A C.A.D. GENERATED DRAWING DO NOT MAKE MANUAL REVISIONS TO MASTER.

## **SECTION A-A**

**See Accompanying Pages for:** 

- **Contact Bend Details**
- **Mounting Options**

307 / 357 Card Edge Connector Part Number: 307-030-454-101

**EDAC INC** TORONTO, ONTARIO CANADA

THESE DRAWINGS AND SPECIFICATIONS ARE THE PROPERTY OF EDAC INC.,AND SHALL NOT BE REPRODUCED, OR COPIED OR USED AS THE BASIS FOR THE MANUFACTURE OR SALE OF APPARATUS WITHOUT WRITTEN PERMISSION.