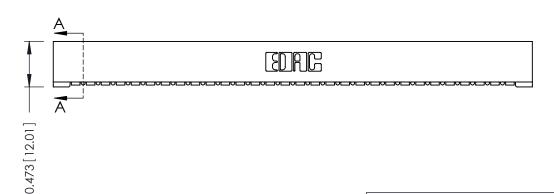

## **SECTION A-A**

**See Accompanying Pages for:** 

- **Contact Bend Details**
- **Mounting Options**

307 / 357 Card Edge Connector Part Number: 307-030-454-101

**EDAC INC** TORONTO, ONTARIO CANADA

THESE DRAWINGS AND SPECIFICATIONS ARE THE PROPERTY OF EDAC INC.,AND SHALL NOT BE REPRODUCED, OR COPIED OR USED AS THE BASIS FOR THE MANUFACTURE OR SALE OF APPARATUS WITHOUT WRITTEN PERMISSION.